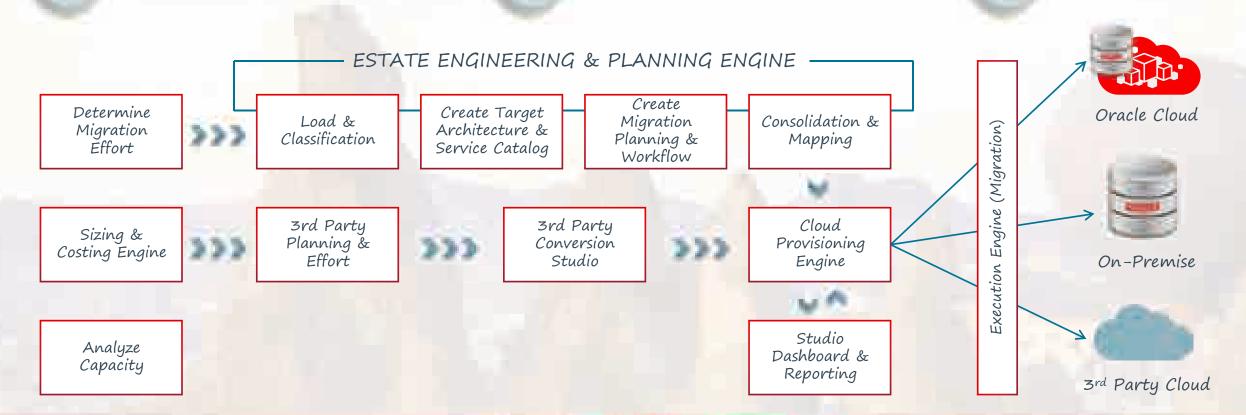

Move Workloads with Oracle Consulting Studio

1

ANALYZE ----

2

PREPARE

3

DEPLOY