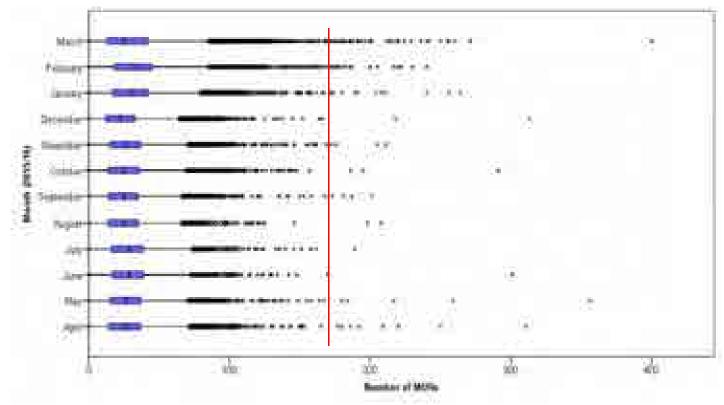

n MURs declared in by 11,029 contractors.
- Increasing year on year since 2012.
- Multiples account for 60% of contractors who undertake MURs and around 70% of MURs. The median average number of MURs is 400 for multiples and 223 for independent contractors.
- 16% of contractors declared more than 400 MURs and 3% more than 410 MURs.



### **Medicine Use Review profiling**

Examples of unusual behaviour:

• High number of MURs in a given month.

| Median average | 27   |
|----------------|------|
| Extreme value  | 108+ |
| Maximum        | 400  |

• High ratio of MURs to 100 items

| Median average | 0.4  |
|----------------|------|
| Maximum        | 13.7 |

- Contractors achieving 400 MURs early
- 28 contractors declared 400 MURs in the first 5 months, 10 of whom also did so in 2014/15



### **Medicine Use Review profiling**

#### **Next steps**

- Challenge outlier behaviour. Recover monies if claiming was inappropriate.
- Routine reports on MUR activity flagging outliers
- Recommend more data collected to gather more insight on £96M per year spent on MURs



#### **Deterrent effect of exemption checking**

#### **Claiming free treatment?**

If you claim free NHS dental treatment that you're not entitled to, you could be facing a £100 panalty charge - as well as the cost of your treatment.

Not all benefits entitle you to free treatment. If you're not sure whether you qualify, please pay for your treatment - you may be able to claim a refund later.

If you're certain that you qualify for free treatment, please show proof of your entitlement to the practice staff before