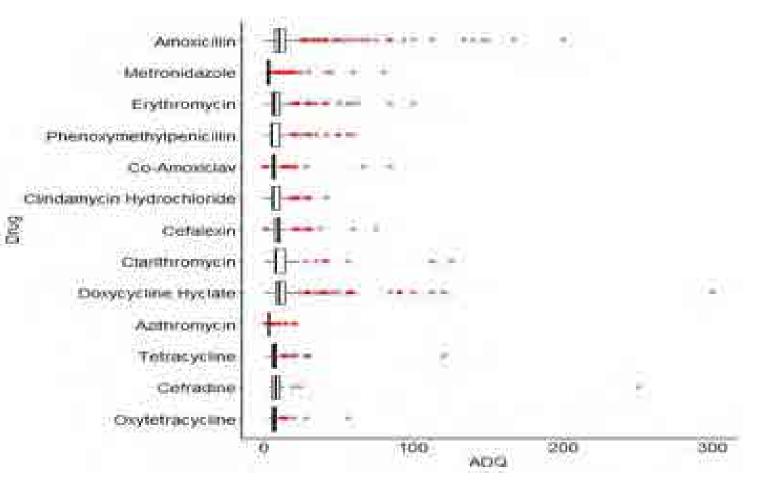

uss next steps.



### **Dental antibiotic prescribing**

We found:

- There were 1.7 million antibacterial items prescribed by dentists between April and September 2015.
- Accounts for two-thirds of all dental prescribing and 9% of all antibacterial prescribing over the period.
- Amoxicillin 500mg is the most commonly prescribed by far, accounting for 47% of all antibacterial items prescribed by dentists.



### **Dental antibiotic prescribing**

- There are instances where high quantities of antibacterial drugs are being prescribed and where drugs are being prescribed in higher than recommended doses.
- In other cases, there is evidence to suggest that hand written prescriptions and lack of clarity regarding the quantity being prescribed, is leading to error in the quantity reimbursed.



### CCGs who have met/not met target for antibiotic prescribing

• Recent estimates show that antibiotic prescribing has reduced by over **7%** following the impact of our work



### **PolyPharmacy through the Cloud**

We wanted to provide:

- insight into prescribing of multiple medicines for individual patients in primary care (PolyPharmacy).
- potential metrics to show the variation of Polypharmacy across England to help CCGs and others to target their work plans to address PolyPharmacy.

We wanted to show:

- Reducing the inappropriate use of multiple medicinal items by an individual will reduce:
  - the risk of harmful interaction of drugs on individual patients
  - spend of ineffective or harmful prescribing
  - hospital admissions for adverse reactions to medicines that could be