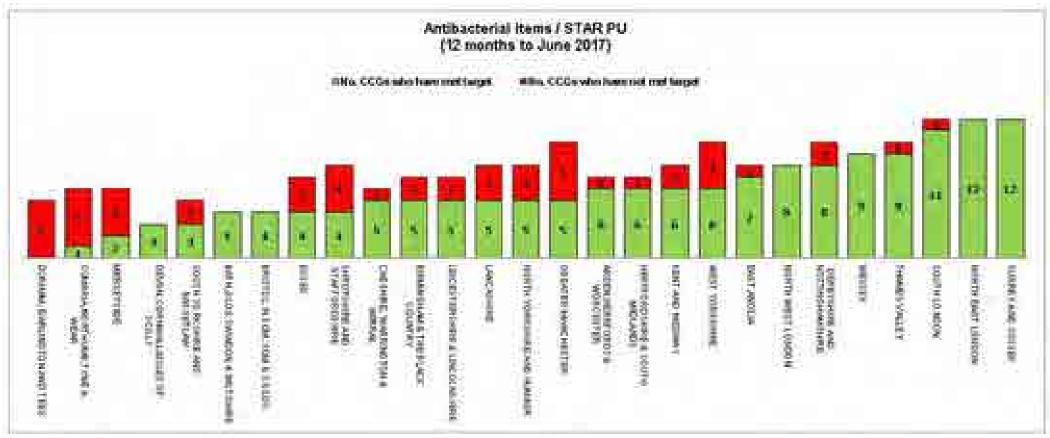

s for two-thirds of all dental prescribing and 9% of all antibacterial prescribing over the period.
- Amoxicillin 500mg is the most commonly prescribed by far, accounting for 47% of all antibacterial items prescribed by dentists.



### **Dental antibiotic prescribing**

- There are instances where high quantities of antibacterial drugs are being prescribed and where drugs are being prescribed in higher than recommended doses.
- In other cases, there is evidence to suggest that hand written prescriptions and lack of clarity regarding the quantity being prescribed, is leading to error in the quantity reimbursed.



### CCGs who have met/not met target for antibiotic prescribing

• Recent estimates show that antibiotic prescribing has reduced by over **7%** following the impact of our work



### **PolyPharmacy through the Cloud**

We wanted to provide:

- insight into prescribing of multiple medicines for individual patients in primary care (PolyPharmacy).
- potential metrics to show the variation of Polypharmacy across England to help CCGs and others to target their work plans to address PolyPharmacy.

We wanted to show:

- Reducing the inappropriate use of multiple medicinal items by an individual will reduce:
  - the risk of harmful interaction of drugs on individual patients
  - spend of ineffective or harmful prescribing
  - hospital admissions for adverse reactions to medicines that could be avoided

We developed:

- a data warehouse to hold all our data in one place
- a PolyPharmacy dashboard using OBIEE



### ePACT 2 delivered through BICs



### Feedback #ePACT2

O