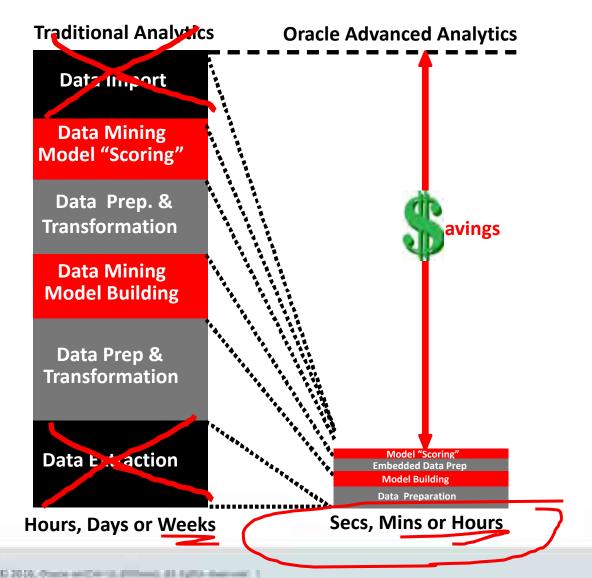

### Oracle's Machine Learning/Advanced Analytics Fastest Way to Deliver Scalable Enterprise-wide Predictive Analytics

### **Major Benefits**

- Data remains in Database & Hadoop
  - Model building and scoring occur in-database
  - Use R packages with data-parallel invocations
- Leverage investment in Oracle IT
  - Eliminate data duplication
  - Eliminate separate analytical servers
- Deliver enterprise-wide applications
  - GUI for ML/Predictive Analytics & code gen
  - R interface leverages database as HPC engine