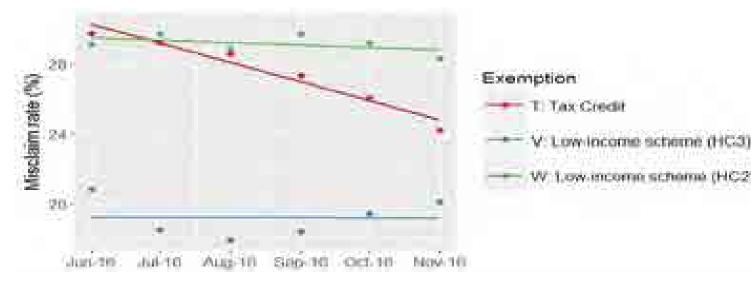

ngs to the NHS resulting from the behaviour change of patients who misclaim exemption.



### **Deterrent effect in exemption checking - BECs**

• *Changepoint* modelling showed that the rate of reduction in the misclaim increased statistically significantly in only two of four exemption categories:



- Total savings in BECs categories were between £2.1 and £1.8 million per financial year between 2014/15 and 2015/16.
- BUT the rates could have declined due to other confounding factors.

### **Deterrent effect in exemption checking - DECs**

- DECs is the youngest scheme, running since June 2016. There were no intervention awareness campaigns in DECs.
- The misclaim rate in DECs-checked categories declined statistically significantly in only one of three exemption categories: Tax Credit.



• The savings were on average, £4.6 million in the 6 months alone since the scheme was launched in June 2016 until November 2016.

### **Deterrent effect in exemption checking - PECs**

- Unlike in BECs, there was no intervention awareness campaigns in PECs.
- PECs has been running for a shorter period of time, since September 2014.
- The misclaim rate in PECs-checked categories declined statistically significantly in only all five exemption categories



• The savings were, on average, £69.7 million for the 2015 calendar year.



#### **Improving Patient Care**

- Identify patient pathways
- Understand the pinch points or areas of concern
- Co-ordinate with domain experts
- Examples
  - Antibiotic resistance
  - Polypharmacy
  - Mental Health Care
  - Care homes



### **Antimicrobial r