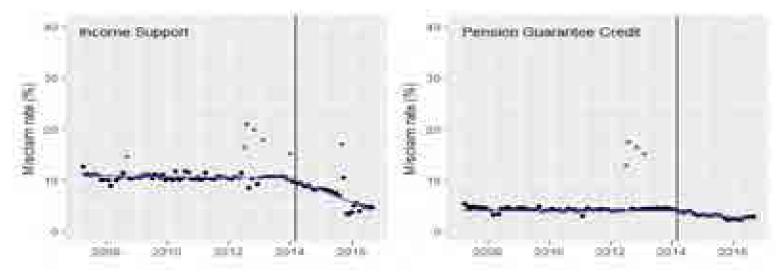

ntitle you to free treatment. If you're not sure whether you qualify, please pay for your treatment - you may be able to claim a refund later.

If you're certain that you qualify for free treatment, please show proof of your entitlement to the practice staff before signing the patient declaration.

Please see the 'Claiming free treatment?' factsheet for more information.

NUMBER OF STREET

#### We wanted to:

٠

- Identify if fewer people are incorrectly claiming exemption.
- Estimate the savings to the NHS resulting from the behaviour change of patients who misclaim exemption.



### **Deterrent effect in exemption checking - BECs**

• *Changepoint* modelling showed that the rate of reduction in the misclaim increased statistically significantly in only two of four exemption categories:



- Total savings in BECs categories were between £2.1 and £1.8 million per financial year between 2014/15 and 2015/16.
- BUT the rates could have declined due to other confounding factors.

### **Deterrent effect in exemption checking - DECs**

- DECs is the youngest scheme, running since June 2016. There were no intervention awareness campaigns in DECs.
- The misclaim rate in DECs-checked categories declined statistically significantly in only one of three exemption categories: Tax Credit.



• The savings were on average, £4.6 million in the 6 months alone since the scheme was launched in June 2016 until November 2016.

### **Deterrent effect in exemption checking - PECs**

- Unlike in BECs, there was no intervention awareness campaigns in PECs.
- PECs has been running for a shorter per