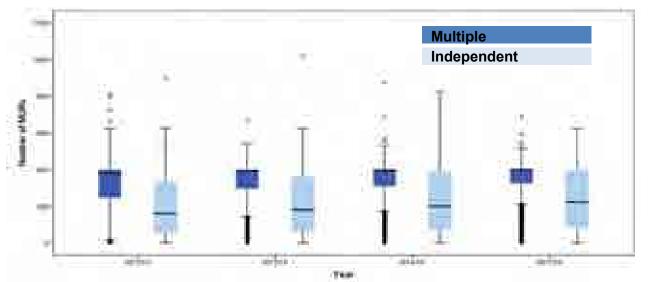

you are experiencing or whether there is a more effective way of taking them.
- Pharmacists can claim for up to 400 medicines use reviews per year.

#### We wanted to:

- Identify unusual behaviour which may require further investigation.
- Provide an overview of patterns of pharmacy contractor behaviour for MURs.
- Help inform the work of the NHSBSA Provider Management Team.



### **Medicine Use Review profiling 2015/16**

#### What did we find?

- 3.3 million MURs declared in by 11,029 contractors.
- Increasing year on year since 2012.
- Multiples account for 60% of contractors who undertake MURs and around 70% of MURs. The median average number of MURs is 400 for multiples and 223 for independent contractors.
- 16% of contractors declared more than 400 MURs and 3% more than 410 MURs.



### **Medicine Use Review profiling**

Examples of unusual behaviour:

• High number of MURs in a given month.

| Median average | 27   |
|----------------|------|
| Extreme value  | 108+ |
| Maximum        | 400  |

• High ratio of MURs to 100 items

| Median average | 0.4  |
|----------------|------|
| Maximum        | 13.7 |

- Contractors achieving 400 MURs early
- 28 contractors declared 400 MURs in the first 5 months, 10 of whom also did so in 2014/15



### **Medicine Use Review profiling**

#### **Next steps**

- Challenge outlier behaviour. Recover monies if claiming was inappropriate.
- Routine reports on MUR activity flagging outliers
- Recommend more data collected to gather more insight on £96M per year spent on MURs



#### **Deterrent effect of exemption checking**

#### *