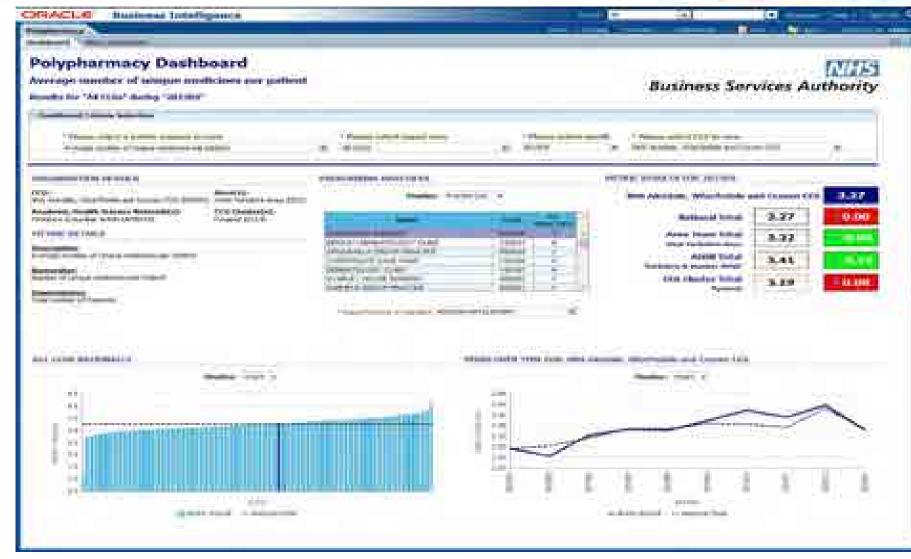

### **NHSBSA Portfolio**

 The NHS Business Services Authority is a Special Health Authority and an Arm's Length Body of the Department of Health which provides a range of critical central services to NHS organisations, NHS contractors, patients and the public.