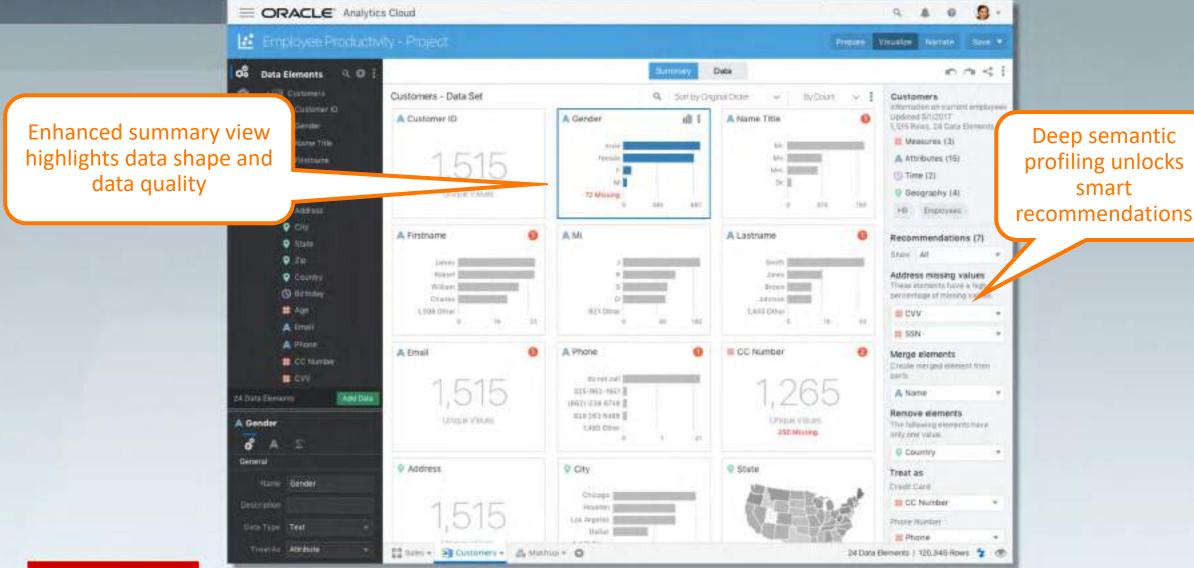

e
- Smart Chart advisor automatically selects best fit visualization based on selected attributes
- Trellising for every visualization; customizable color palette
- Brushing highlight correlations within data across visualizations, all auto-wired to work/update in unison, leveraging in-memory cache/execution layer

#### **Visualize Predictive Factors**

- Drag-and-drop clustering and outlier detection
- Singe-click trending and forecasting







# Automated Data Diagnostics – "Explain"







Learn which segments and clusters of data have highest predictive significance



Explain Attrition God

Understand value distribution and statistically correlated driving factors

anomalies in the dataset that merit further investigation



# Smart Catalog: Data Prep Recommendations

**ORACLE** 





# Smart Analytics for Everyone



# **ANALYSTS**

- Faster time to insights
- Share, collaborate and maximize community's wisdom



# **BUSINESS LEADERS**

- Easy, timely, proactive business insights
- Empower to go beyond consuming others' findings



# **DEVELOPERS**

- Develop and deploy analytic applications for people to customize and personalize
- Embed analytics in any application context



# Talk to Your Data with BI Ask

### Powerful, intuitive keyword search

- Interprets semantic layer, user private data, expression library and catalog artifacts
- Voice-enabled
- Fuzzy match, stemming, natural language processing
- Generates on-the-fly queries visualizations are auto-created while user types

### **Available on all platforms**

- Mobile
- Browser
- Desktop





# Tell Better