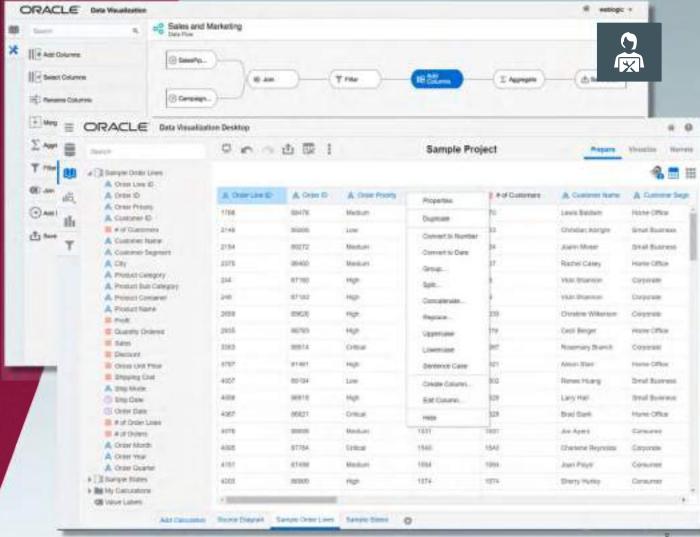

# Powerful Data Flows and Enrichment

# Full-featured pipeline designer

- Deploy prepared transforms within robust data pipelines
- Blend multiple data sets, aggregate results, define the order of complex data flows

### No coding skills required

- Provides an intuitive user driven data preparation interface
- Standardize inconsistent values, replace null values and remove duplicates
- Create custom groups and expressions