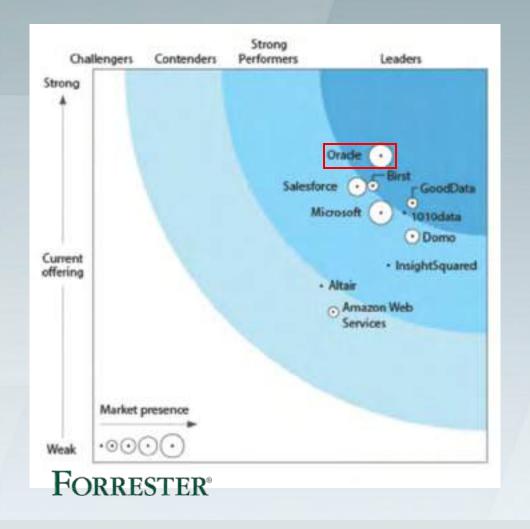

# What Makes Oracle Big Data Analytics Compelling?

# Pervasive





# Comprehensive



Oracle Analytics delivers business insights to millions of users every day across Oracle SaaS and Oracle PaaS. Enrich your data with Oracle Data cloud (including 5 Billion consumer profiles) to achieve actionable insights

Empower every type of user in a community via easy, intuitive experiences. Single platform for all types of users to engage, collaborate and elevate community wisdom

# Anywhere



Operations Management
Subscription Pricing
Elastic Scalability



Oracle Coud @ Customer

Run your analytics anywhere (Cloud, Cloud@customer, On Premises), manage your data anywhere. Enjoy the flexibility of changing your mind anytime.



# The New Oracle Analytics Cloud

**ANALYSTS RECOGNIZE AS #1** 





# Smart Analytics for Everyone



# **ANALYSTS**

- Faster time to insights
- Share, collaborate and maximize community's wisdom



# **BUSINESS LEADERS**

- Easy, timely, proactive business insights
- Empower to go beyond consuming others' findings



</>

- Develop and deploy analytic applications for people to customize and personalize
- Embed analytics in any application context



# Liberate Insights from Any Data

### Easy access to a variety of data sources

- Few clicks to setup and use
- Vast number of sources supported

### **Special Oracle SaaS Integration**

- Access to business entities, not just tables and columns
- Respects security, business rules, and governance on source systems
- Leverage calculations and business logic in reports

### Inline or "Extract-and-Analyze"