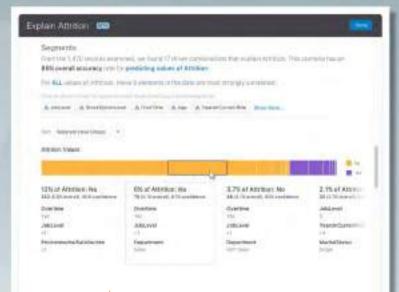

# Automated Data Diagnostics – "Explain"

Learn which segments and clusters of data have highest predictive significance

Explain Attrition God

Understand value distribution and statistically correlated driving factors

anomalies in the dataset that merit further investigation