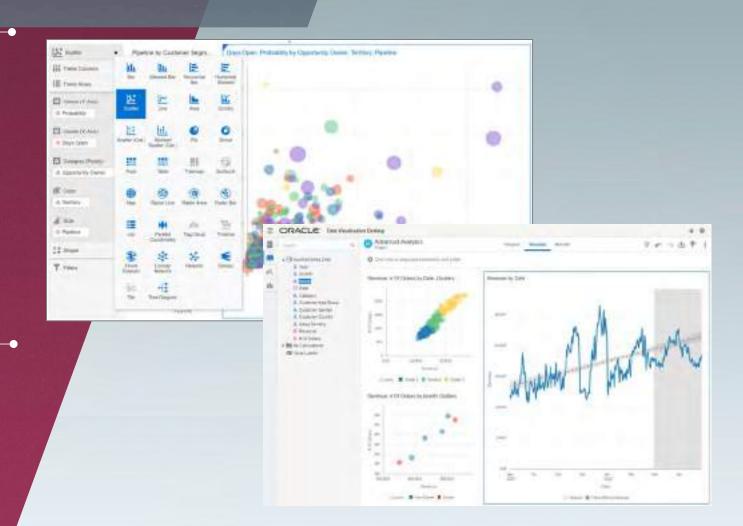

# Interactive Visual Composition

# **Best Data Visualization Capabilities**

- Rich palette of chart types, combo charts of lines, areas, bubbles, and more
- Smart Chart advisor automatically selects best fit visualization based on selected attributes
- Trellising for every visualization; customizable color palette
- Brushing highlight correlations within data across visualizations, all auto-wired to work/update in unison, leveraging in-memory cache/execution layer

#### **Visualize Predictive Factors**

- Drag-and-drop clustering and outlier detection
- Singe-click trending and forecasting