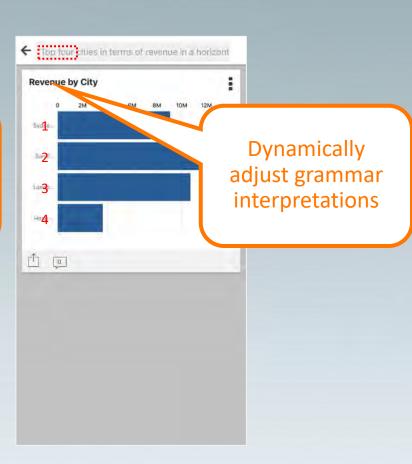

# Talk to Your Data with BI Ask

### Powerful, intuitive keyword search

- Interprets semantic layer, user private data, expression library and catalog artifacts
- Voice-enabled
- Fuzzy match, stemming, natural language processing
- Generates on-the-fly queries visualizations are auto-created while user types

### **Available on all platforms**

- Mobile
- Browser
- Desktop