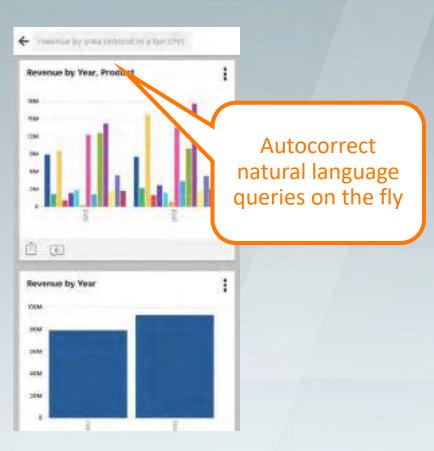

# Talk to Your Data with BI Ask

### Powerful, intuitive keyword search

- Interprets semantic layer, user private data, expression library and catalog artifacts
- Voice-enabled
- Fuzzy match, stemming, natural language processing
- Generates on-the-fly queries visualizations are auto-created while user types