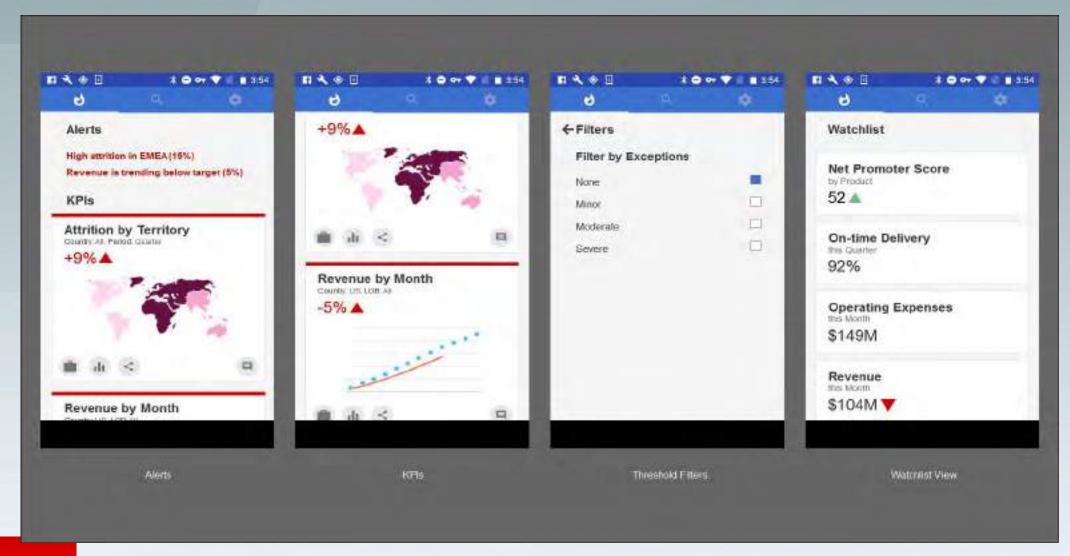

# Role-based Visualization Content Packs

#### Pre-built data visualization content

- Included with Oracle Data Visualization Platform
- Extends OTBI insights with pre-built data visualization sample content
- Targets specific line-of-business personas
- Identifies difficult-to-spot business opportunities, innovations and patterns
- Blends data across business functions, lines of business and applications
- Quick ad-hoc exploration of OTBI and other data with intuitive business user interface
- Near real-time access to data from OTBI and other Oracle application sources