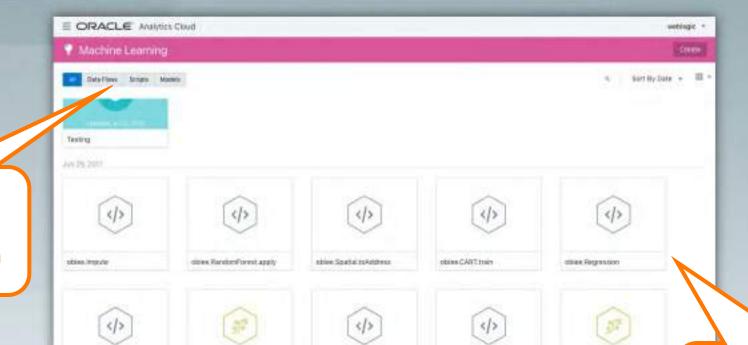

obies Chartering

4/>

oliver Logistis/Tegression.ap.

obies Dutters

Manage all ML artifacts in one catalog location

Model lifecycle management, scoring APIs, automated retraining and A/B Testing