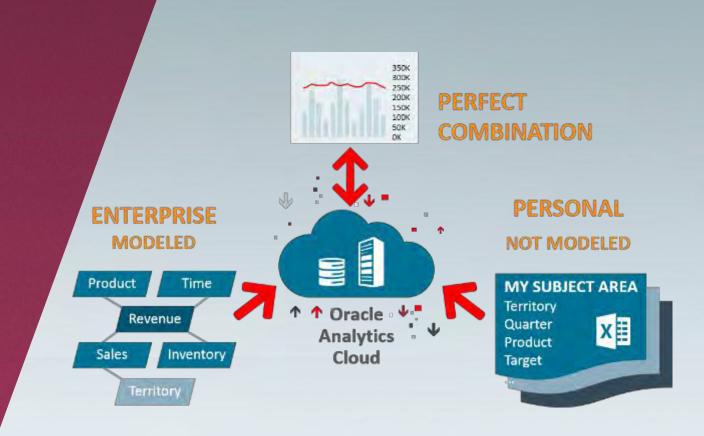

# Liberate Insights from Any Data

### Easy access to a variety of data sources

- Few clicks to setup and use
- Vast number of sources supported

### **Special Oracle SaaS Integration**

- Access to business entities, not just tables and columns
- Respects security, business rules, and governance on source systems
- Leverage calculations and business logic in reports

### Inline or "Extract-and-Analyze"

• IP built over two decades in function shipping (sourcespecific code generation) and internal execution now powers business user self-service