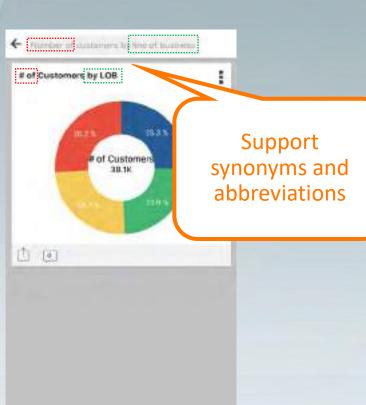

# Talk to Your Data with BI Ask

### Powerful, intuitive keyword search

- Interprets semantic layer, user private data, expression library and catalog artifacts
- Voice-enabled
- Fuzzy match, stemming, natural language processing
- Generates on-the-fly queries visualizations are auto-created while user types

### **Available on all platforms**

- Mobile
- Browser
- Desktop