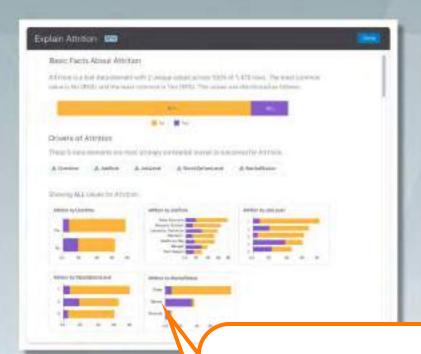

# Automated Data Diagnostics – "Explain"

Learn which segments and clusters of data have highest predictive significance

Explain Attrition God

Understand value distribution and statistically correlated driving factors

anomalies in the dataset that merit further investigation