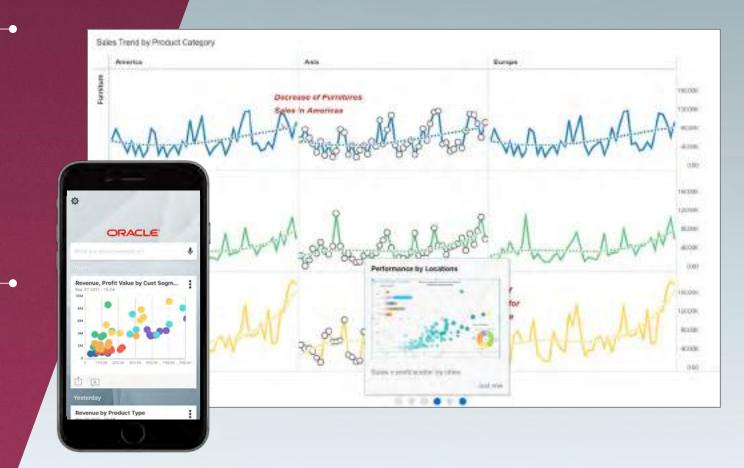

### **Consume anywhere**

- Mobile, desktop and browser
- Native integration with mobile platforms to enable seamless hand-offs, screen-shares, and more