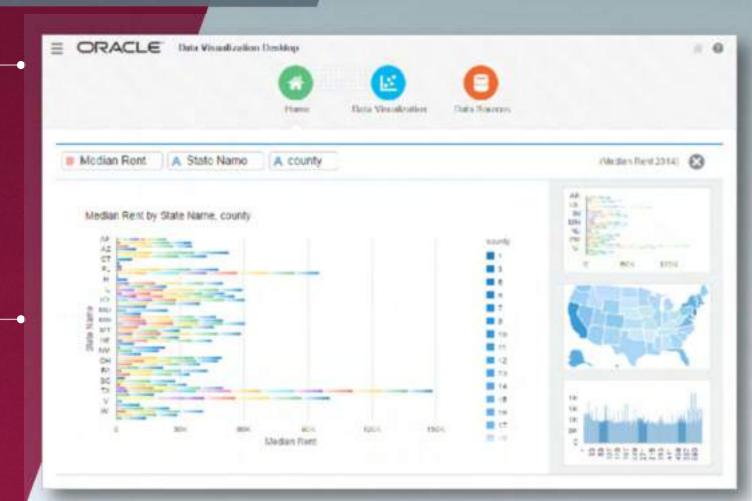

# **Best Data Visualization Capabilities**

- Rich palette of chart types, combo charts of lines, areas, bubbles, and more
- Smart Chart advisor automatically selects best fit visualization based on selected attributes
- Trellising for every visualization; customizable color palette
- Brushing highlight correlations within data across visualizations, all auto-wired to work/update in unison, leveraging in-memory cache/execution layer