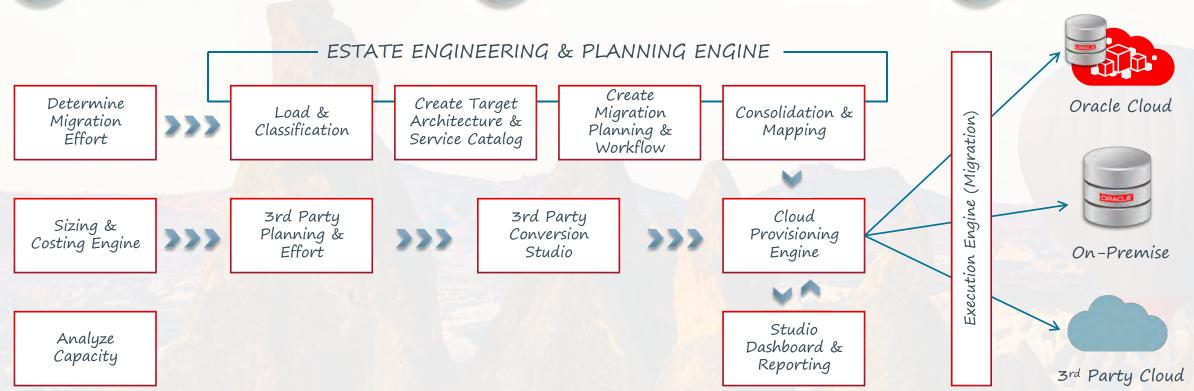

OUV WITH OVACHEVELLICE BASSILLA Edward.

  · Move Datawarehouse · Unified SSO & Security Visual Development & Devops Services
- · Connec OSVEKthologos Gain Insights from Combined Analytics
- Unified Identified addn&BQ and SSO Services Services

# JOURNEY TO THE CLOUD





#### USE CASES

Migrate Oracle & Non-Oracle Workloads

Disaster Recovery in the Cloud

Move Data Warehouses Connect & Extend Apps

CLOUD TRANSFORMATION



Migration to the Cloud: laaS/Paas

DRIVE OPERATIONAL EFFICIENCY



INCREASE AGILITY



Implement DbaaS on Exadata AUTOMATE & INTEGRATE MANUAL PROCESSES



Implement iPaas

IMPROVE MEMBER EXPERIENCE



Move Oracle & Non-Oracle Workloads

STREAMLINE PROCESSES



Accounts Payable Automation with Inspyrus

# JOURNEY TO THE CLOUD







ANALYZE ---->

2

PREPARE

3

DEPLOY



# JOURNEY TO THE CLOUD





#### USE CASES

Integrate SaaS With On-Prem Extend for Social, Mobile, Process Unify SSO and Security

Gain Insights from Combined Analytics

IMPROVE EMPLOYEE
MORALE



SATISFACTION & LOYALTY

INCREASE CUSTOMER



Modern AppDev with Mobile Cloud Service MODERNIZE BUSINESS PROCESS



Secure EBS Access in the Spun-Off Business ENHANCED ANALYTICS
IN THE CLOUD



Migration of Existing Analytics to BICS

IMPROVE UTILIZATION EFFICIENCY



Upgrade & Implement EBS, Cloud HCM, Performance & Goal Mgt, Workforce Comp. IMPROVE VISIBILITY INTO MFRING PROCESS



Implemented mobile cloud service (MCS), Process Cloud Service (PCS) SECURE CLOUD ACCESS



Secure Analytics Cloud

GREATER FORECAST AND BUDGETING ACCURACY



Streamline Budgeting with Planning in the Cloud