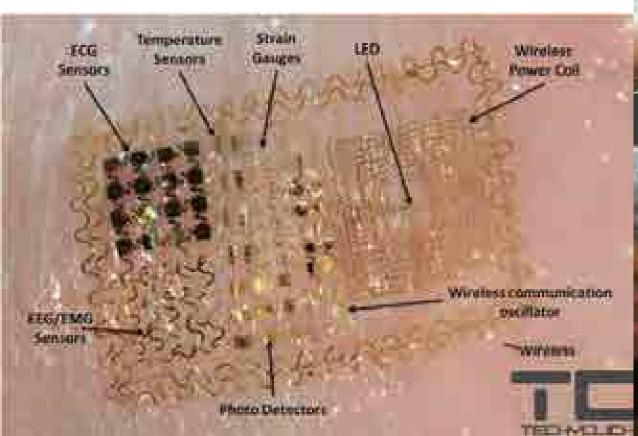

### sensor tattoo

monitor skin hydration and signals from muscle activity

**ON-Body** 

### sensor tattoo

monitor skin hydration and signals from muscle activity