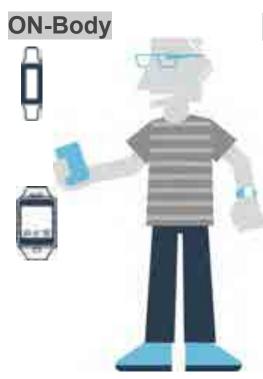

### sensor tattoo

monitor skin hydration and signals from muscle activity

**ON-Body** 