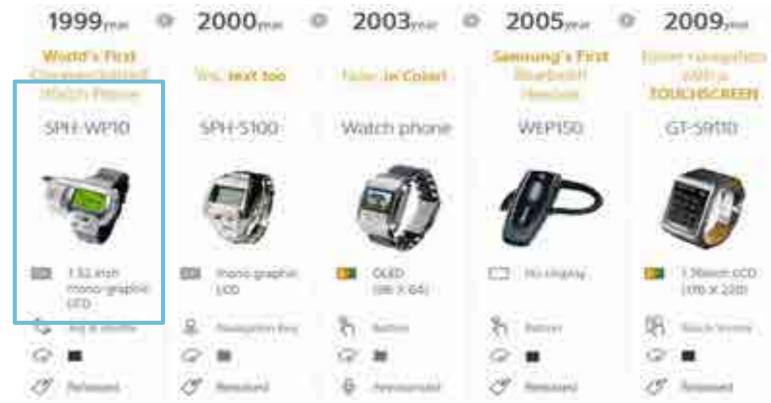

# **Wearable Health**

listen to the rhythm of the body

Jeung Jihong

### **Contents**

- Samsung Wearable
- People & Wearable
- Issues of Wearable
- Health & Wearable
- Listen to the Rhythm of the body



# Samsung

wearable device



# **Samsung Wearable**





# **Samsung Wearable**



# **Samsung Wearable**

# " Meaningful Freedom for your life "

# Wearable Tech

Discover the Grad ""that works best for your like.





# Wearable market Forecast



# People

& wearable device



# **Desktop to Wearable**









# **Desktop to Wearable**











# **Desktop to Wearable**







# **Wearable Issue**











# ssues

of wearable device



# Wearability

# **Guidline for wearability(selected)**

- Placement (where on the body it should go)
- Human Movement (consider the dynamic structure)
- Sizing (for body size diversity)
- Attachment (fixing forms to the body)

-----

- Weight (as its spread across the human body)
- Accessibility (physical access to the forms)
- Sensory Interaction (for passive or active input)
- Thermal (issues of he