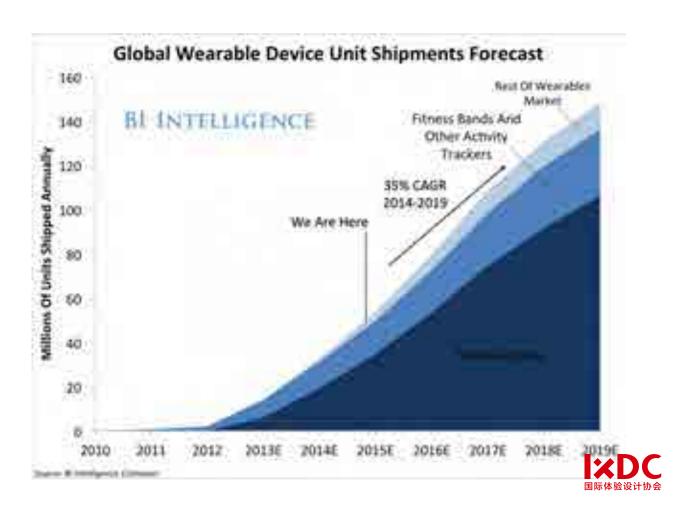

# **Wearable Health**

listen to the rhythm of the body

Jeung Jihong

### **Contents**

- Samsung Wearable
- People & Wearable
- Issues of Wearable
- Health & Wearable
- Listen to the Rhythm of the body



# Samsung

wearable device



# **Samsung Wearable**





# **Samsung Wearable**



# **Samsung Wearable**

# " Meaningful Freedom for your life "

# Wearable Tech

Discover the Grad ""that works best for your like.





# Wearable market Forecast



# People

& wearable device



# **Desktop to Wearable**









# **Desktop to Wearable**











# **Desktop to Wearable**







# **Wearable Issue**











# ssues

of wearable device



# Wearability

# **Guidline for wearability(selected)**

- Placement (where on the body it should go)
- Human Movement (consider the dynamic structure)
- Sizing (for body size diversity)
- Attachment (fixing forms to the body)

-----

- Weight (as its spread across the human body)
- Accessibility (physical access to the forms)
- Sensory Interaction (for passive or active input)
- Thermal (issues of heat next to the body)
- Aesthetics (perceptual appropriateness)
- Long-term Use (effects on the body and mind)



# Wearable Issue

# Horizontal vs. Vertical





# **INPUT**





# **Data Trackin