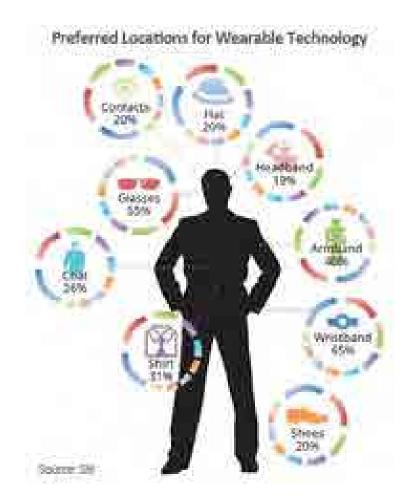

# Wearability

# **Guidline for wearability(selected)**

- Placement (where on the body it should go)
- Human Movement (consider the dynamic structure)
- Sizing (for body size diversity)
- Attachment (fixing forms to the body)

-----

- Weight (as its spread across the human body)
- Accessibility (physical access to the forms)
- Sensory Interaction (for passive or active input)
- Thermal (issues of heat next to the body)
- Aesthetics (perceptual appropriateness)
- Long-term Use (effects on the body and mind)