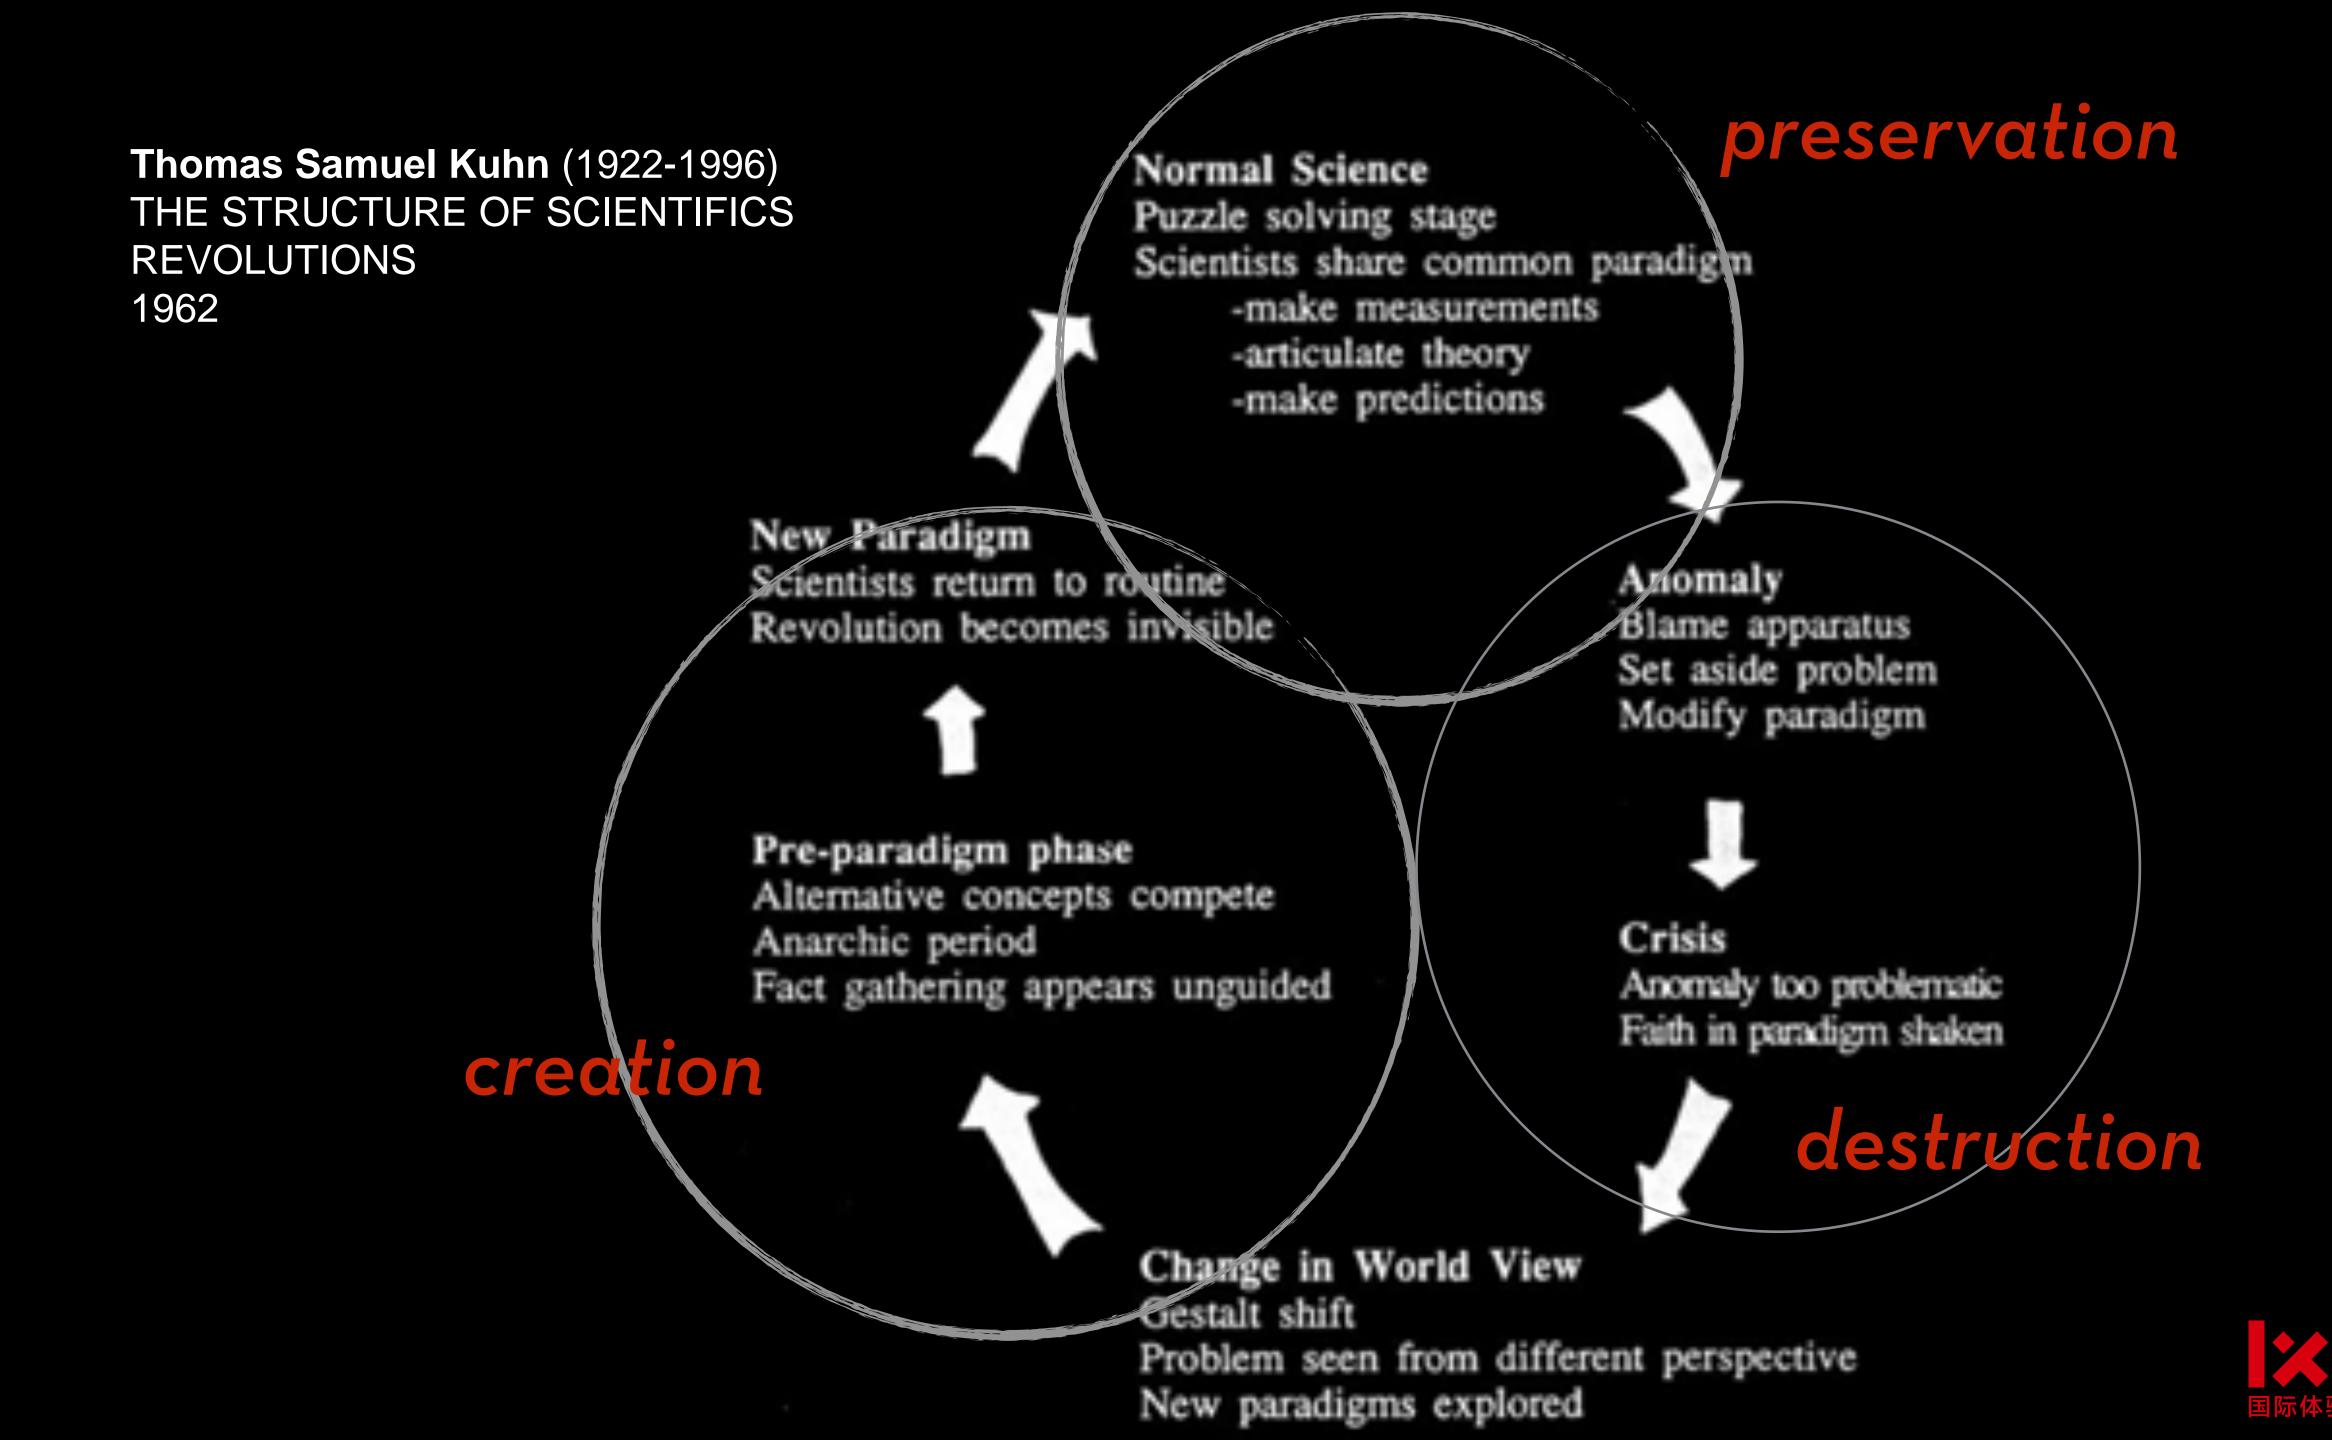

### STARTING PARADIGMA

"The world is changing dramatically; I
believe the next 30
years will be most
exciting in the history
of human society. The
transformation from
information technology to data technology
marks a new era."

Jack Ma, chairman of the board of Althaba Group

"The internet can
be considered a new
information resource,
playing the same role
as steam power and
electricity during
the first and second
industrial revolutions. The strategy of

'Internet Plus', referring to the integration of the IT industry with traditional industries, shows how this new resource as a power triggers the infusion of the old and the new."

Ma Husteng, chairman of the board and CEO of Tencent

"Every great discovery is the result of global cooperation among nations, This is our initiative and reason to form an international big data alliance, to better discuss and establish stan-

dards to solve problems in the future."

Edward Tian, chairman of Asiglafo