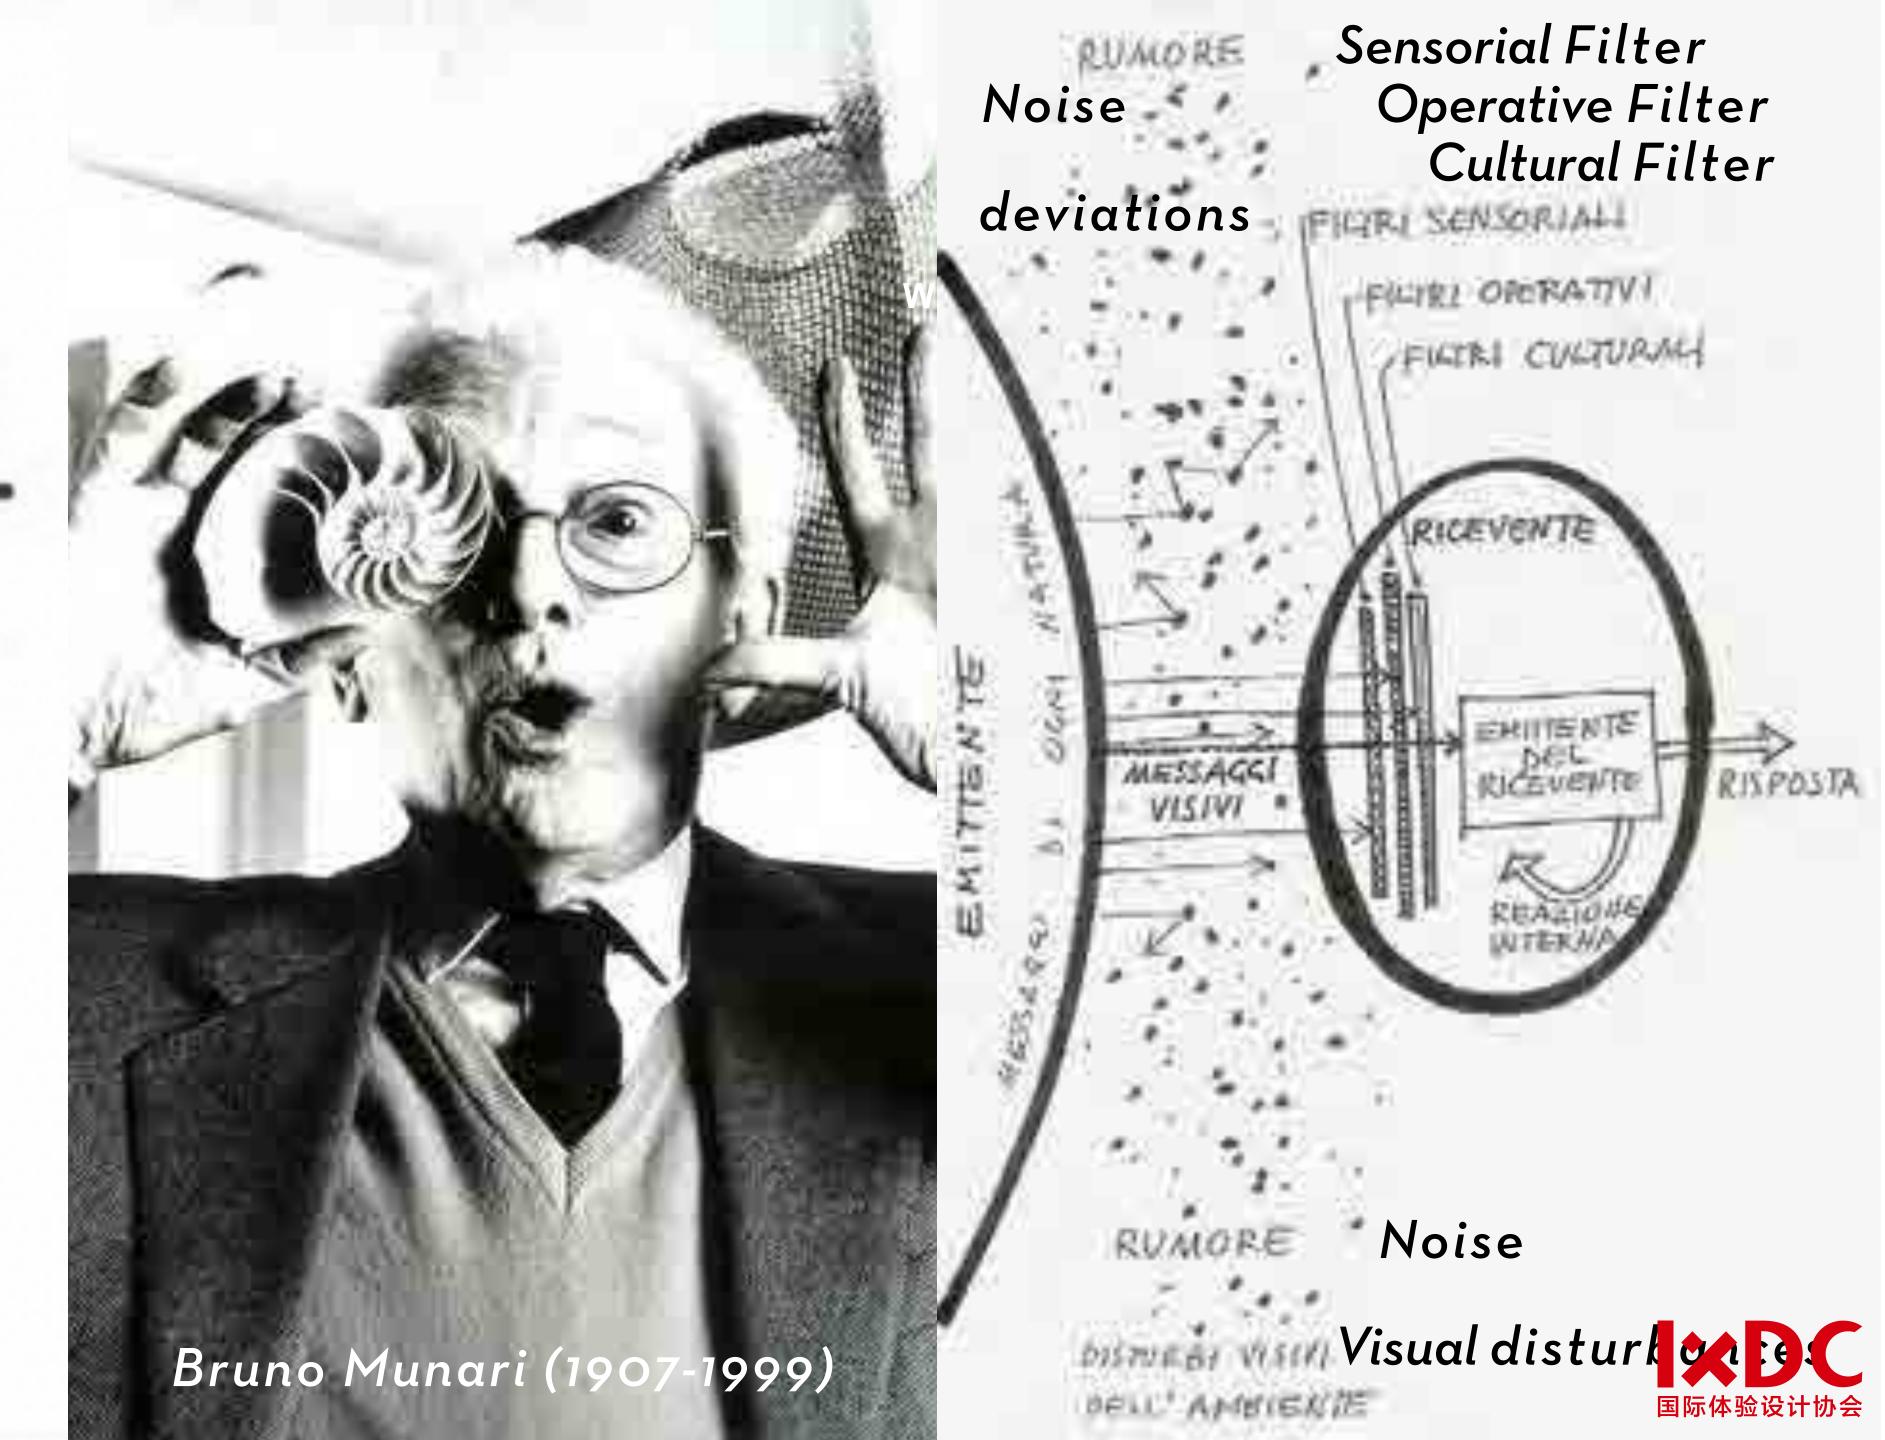

### USER-CENTERED Design (UCD)

User-centered design (UCD) is a process in which the needs, the wishes and the limits of the user are given extensive attention in each phase, with the aim to maximize the usability of the product/service.

Defining "Personas" that are a reflection TOOUR USERS of real people helps us as designers to empathize with our end users and more easily consider needs, goals, and priorities, different than our own.

GIVING A FACE

Why is it important to create "Personas"?

Ron Akanowicz "How to create effective personas for your projects."

A world of languages

with at least

50 million

first language

speakers