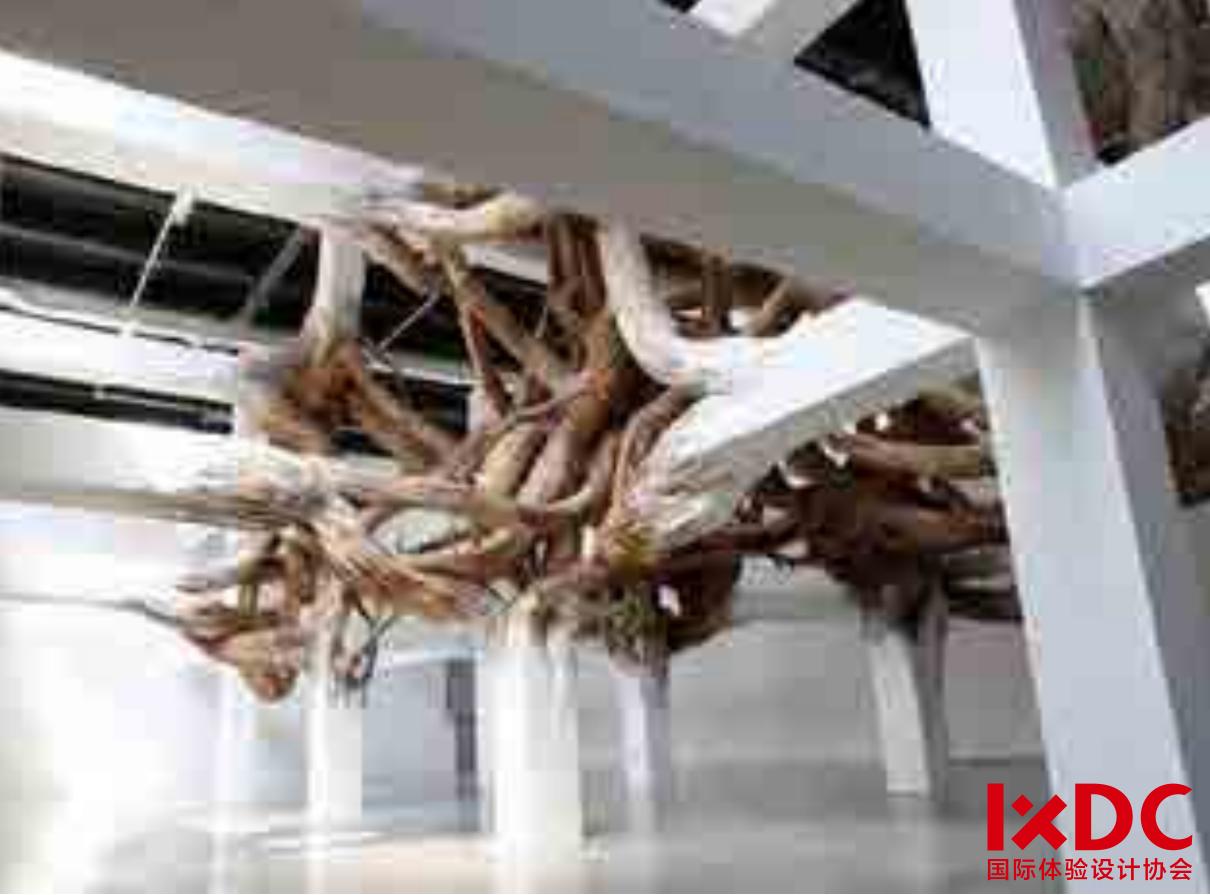

### Baitogogo by Henrique Oliveira 2013 Palais de Tokyo, Paris

oliveira draws influence from medical texts, biology and the study of physical pathologies such as tumors — evident in the complexity of his web-like structures, which liken themselves to the inter-connectivity of a human neural network.