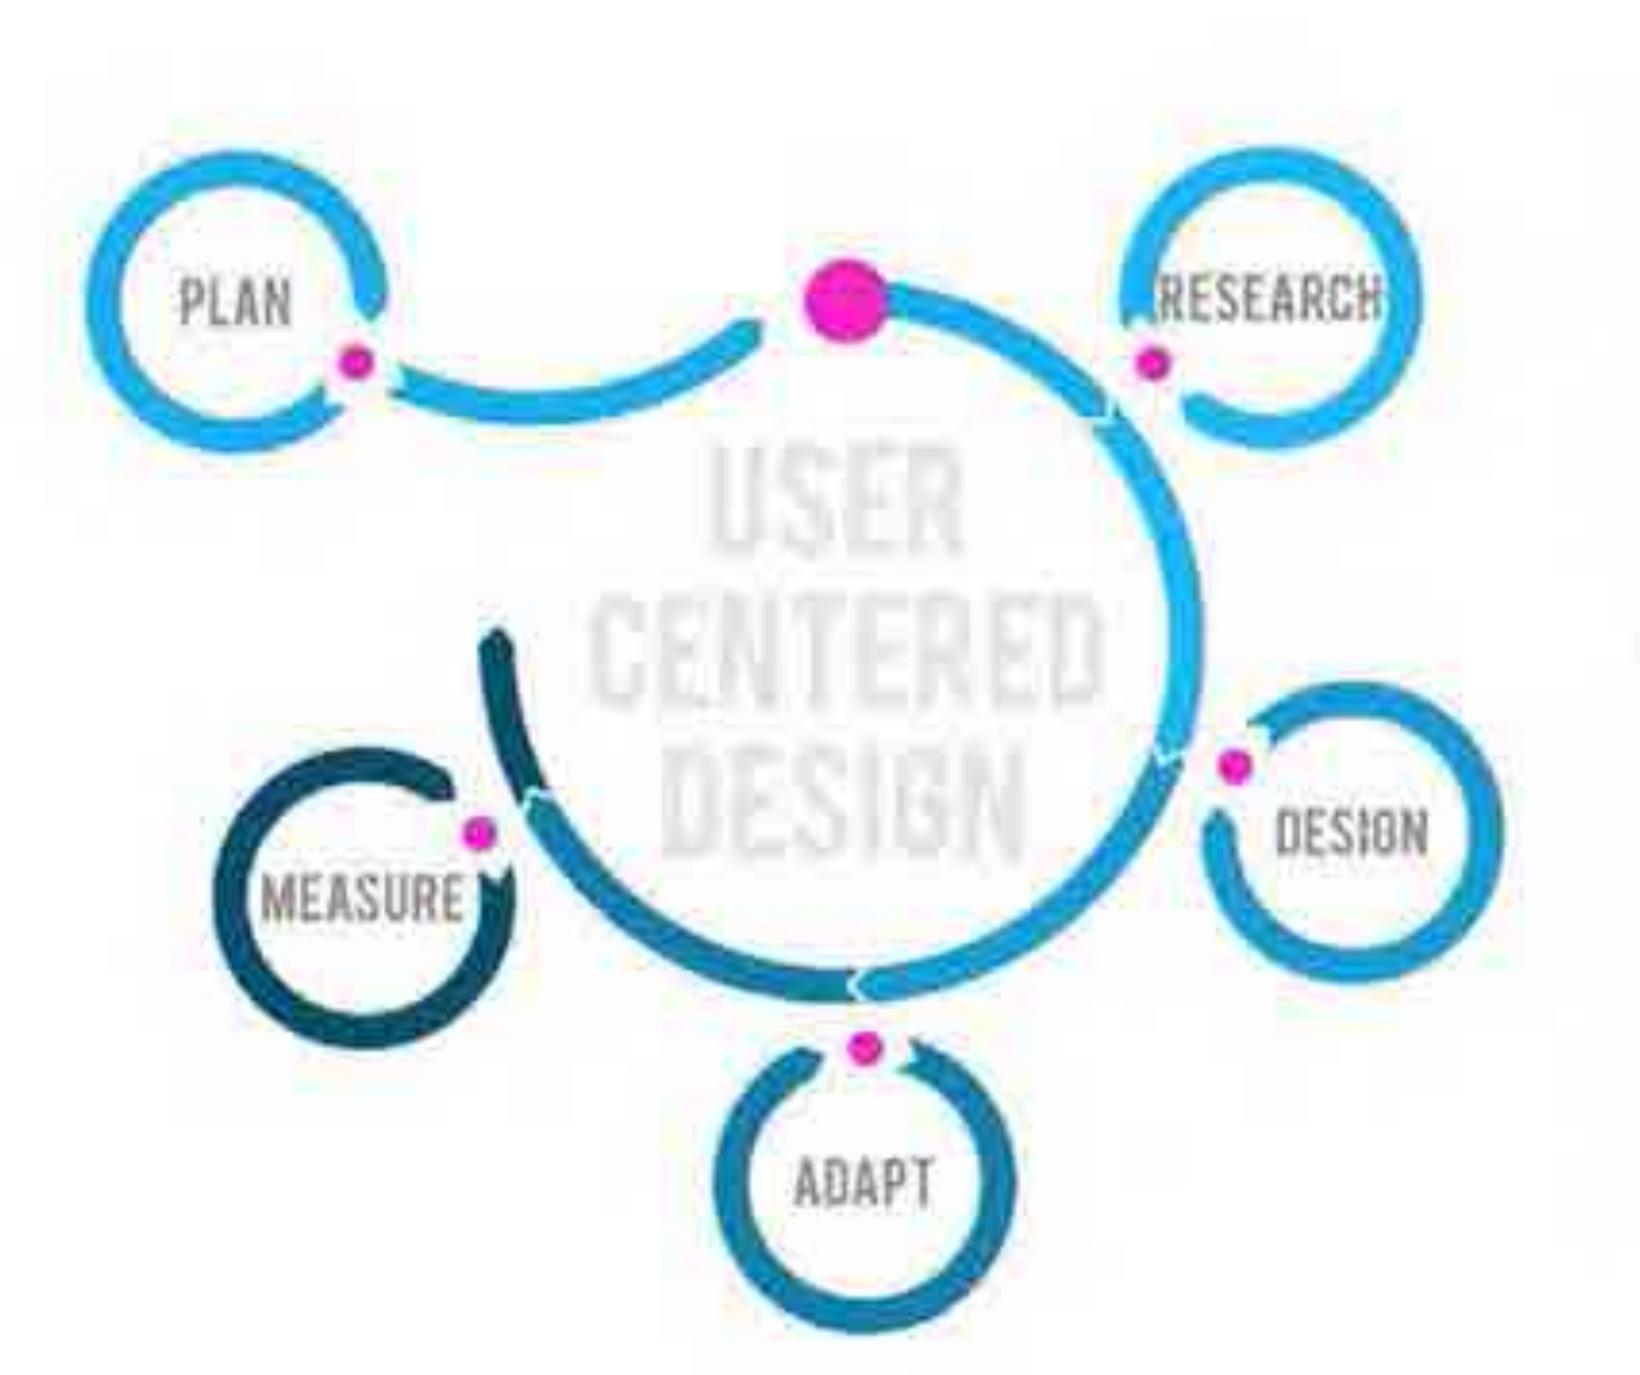

### USER-CENTERED Design (UCD)

User-centered design (UCD) is a process in which the needs, the wishes and the limits of the user are given extensive attention in each phase, with the aim to maximize the usability of the product/service.

Defining "Personas" that are a reflection TOOUR USERS of real people helps us as designers to empathize with our end users and more easily consider needs, goals, and priorities, different than our own.

GIVING A FACE

Why is it important to create "Personas"?

Ron Akanowicz "How to create effective personas for your projects."

A world of languages

with at least

50 million

first language

speakers