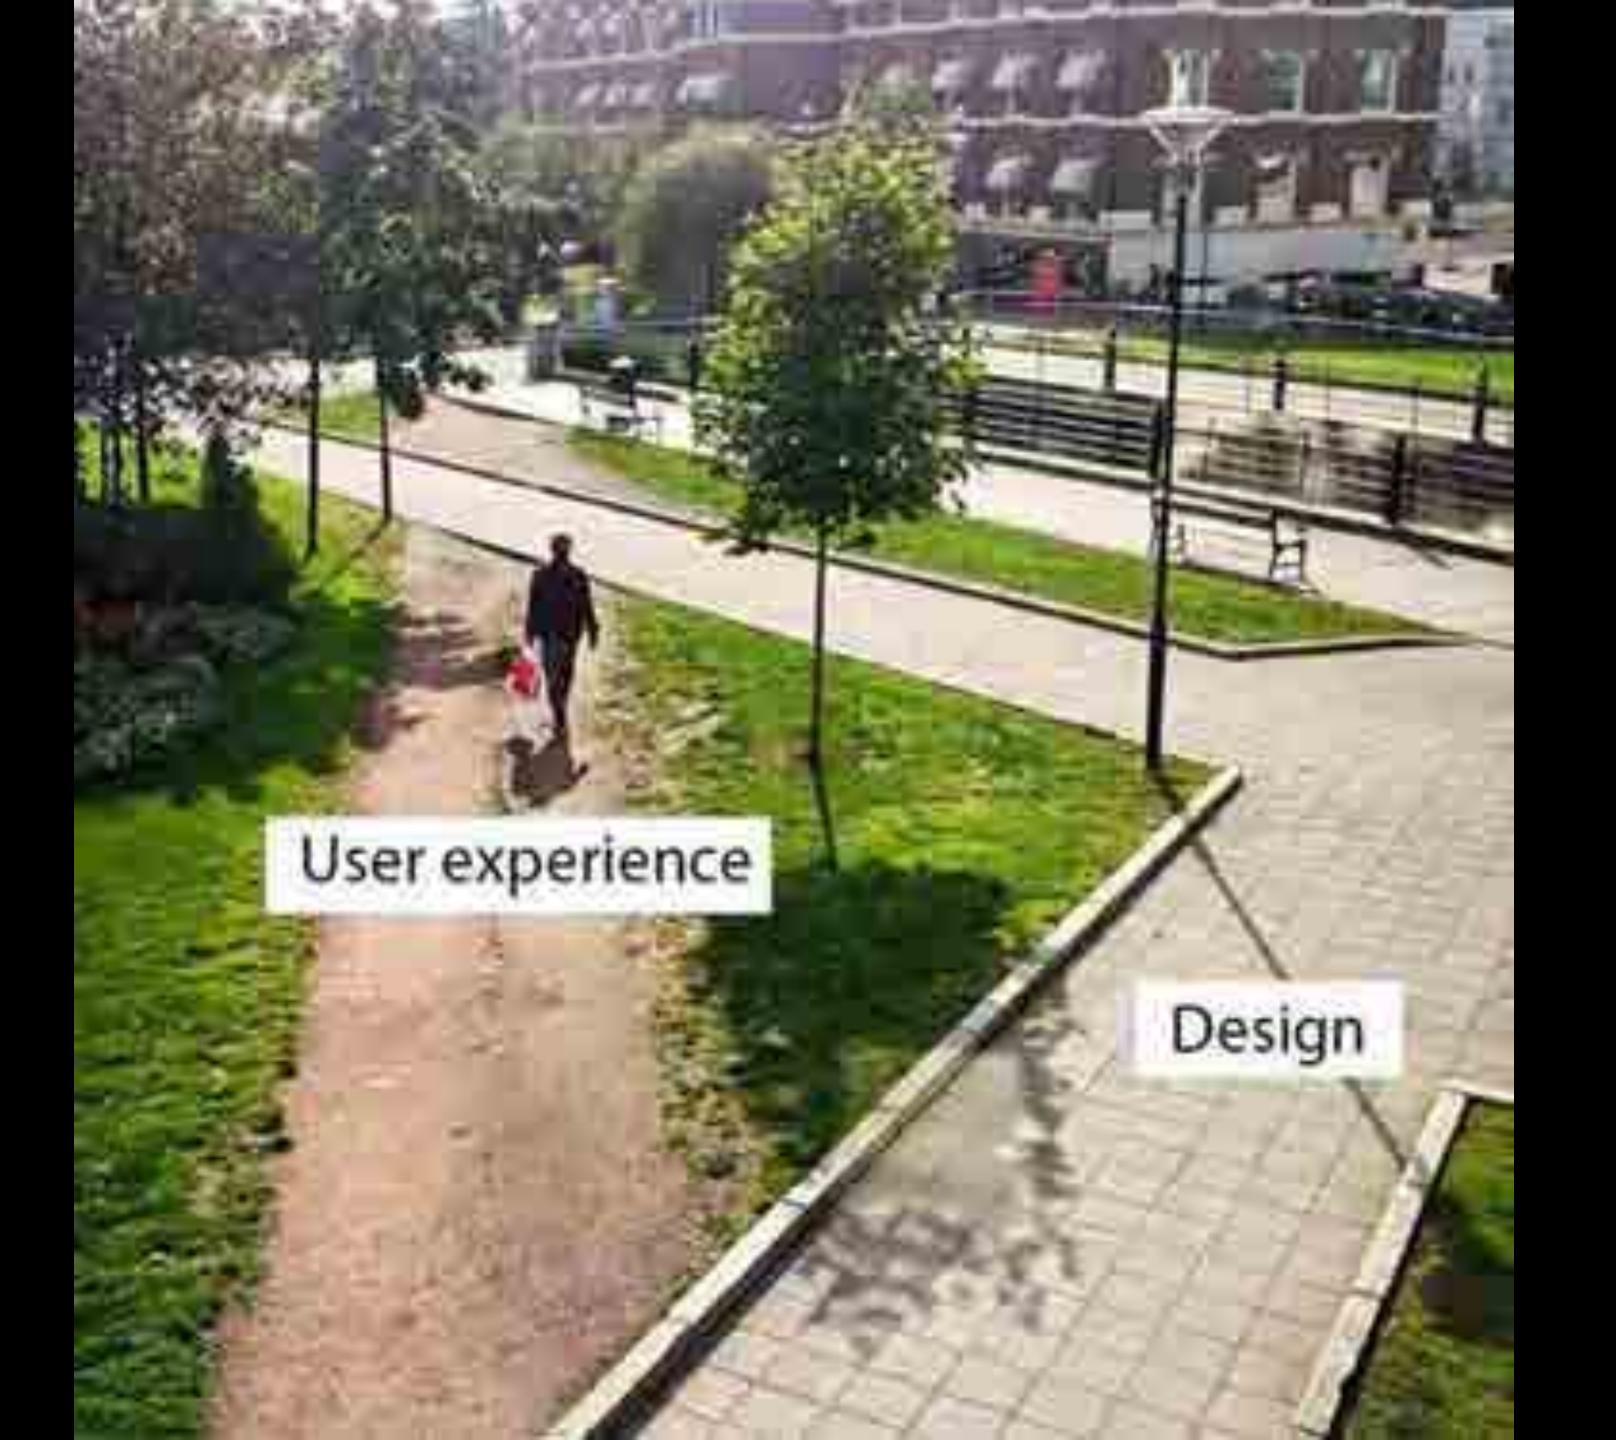

### USER-CENTERED Design (UCD)

User-centered design (UCD) is a process in which the needs, the wishes and the limits of the user are given extensive attention in each phase, with the aim to maximize the usability of the product/service.

Defining "Personas" that are a reflection TOOUR USERS of real people helps us as designers to empathize with our end users and more easily consider needs, goals, and priorities, different than our own.