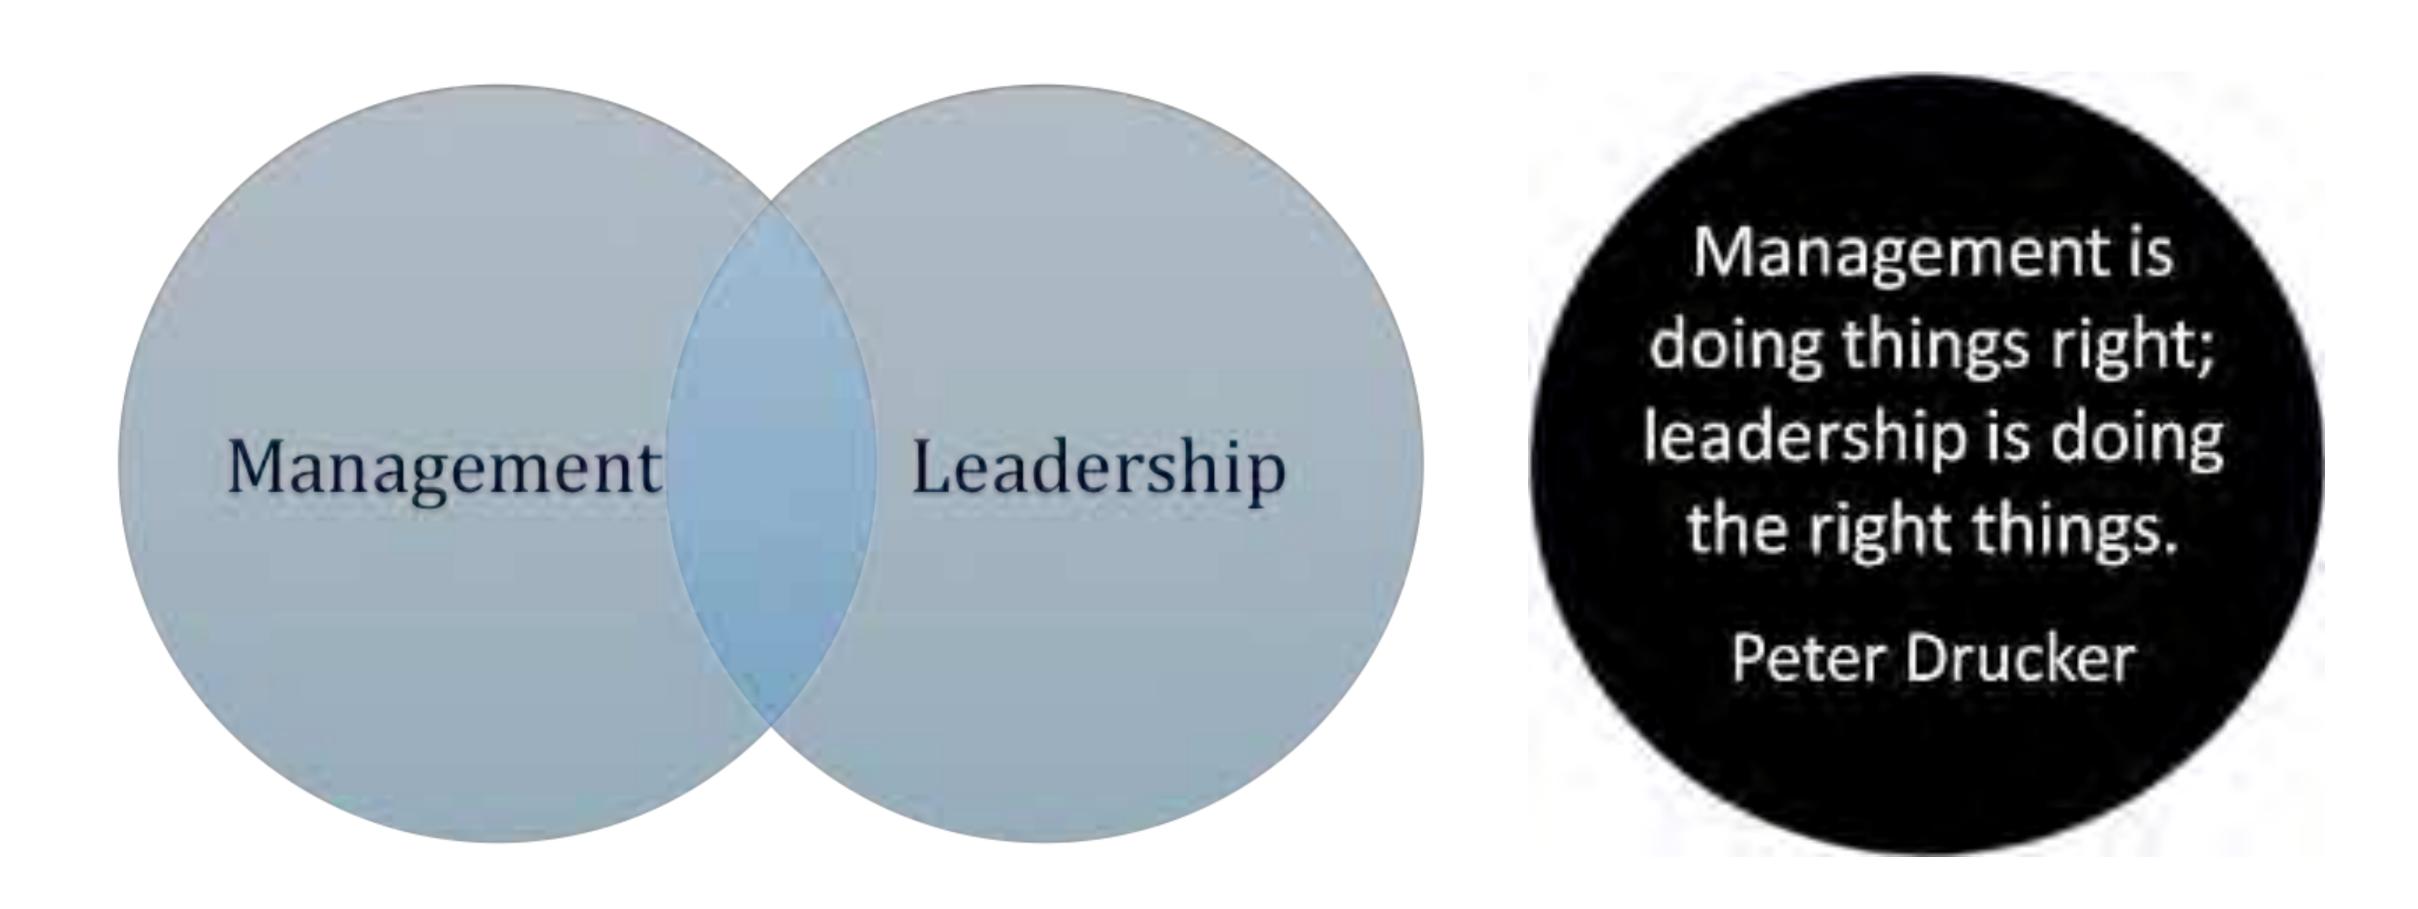

Peter Ferdinand Drucker (November 19, 1909 - November 11, 2005)

Austrian-born American management consultant, educator, and author, philosophical and practical foundations of the modern business corporation. He was also a leader in the development of management education,

## emerging IDEAS:

future is unforeseeable

make error is human

diversity is a necessity

transition and transformation cultured

Leadership is action. Managers try to solve problems, leaders want to create momentum.