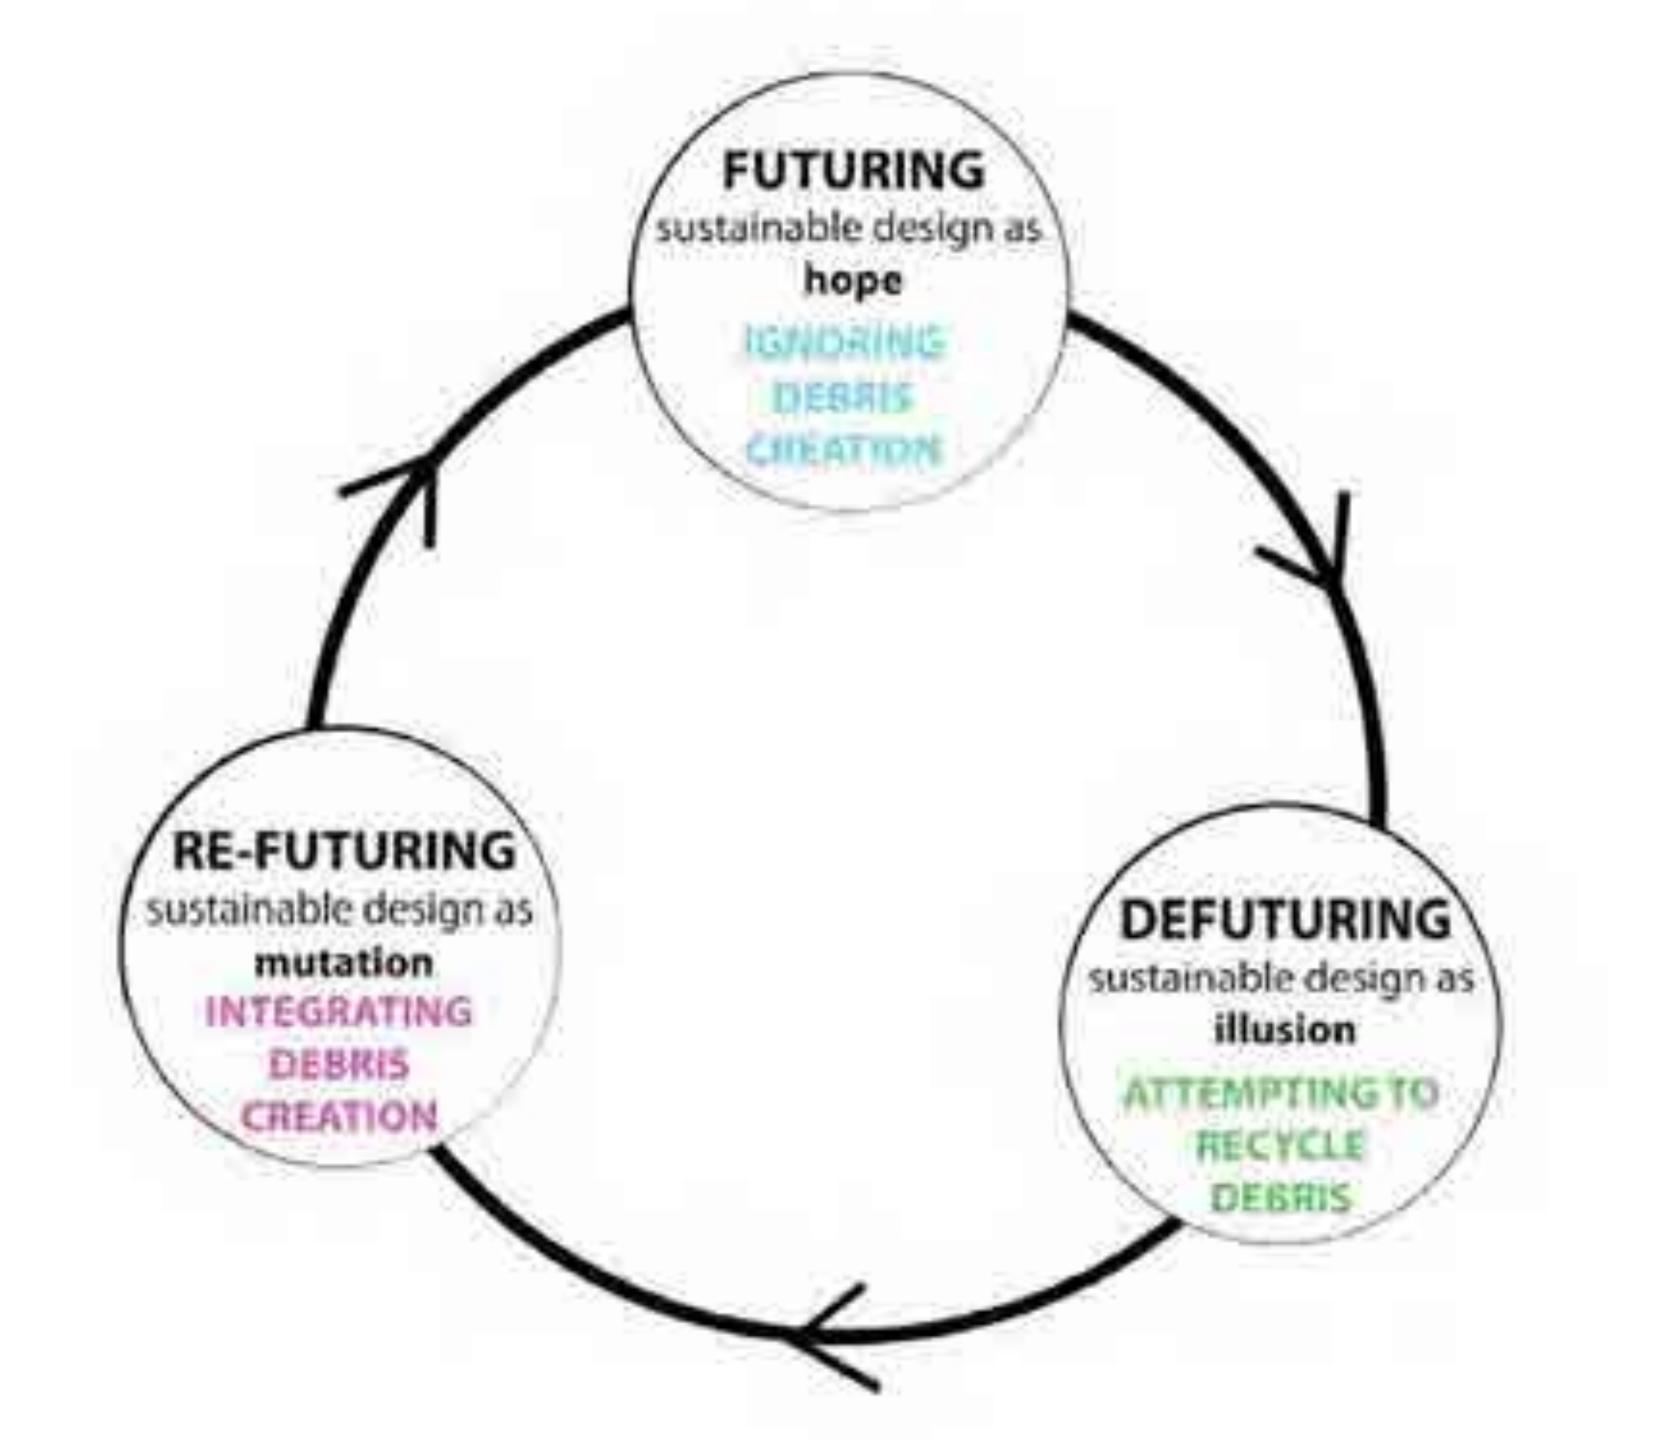

### Transformation - Border / edges

Europe - 1000 year / 90 sec

in order TO ENVISION the TURBULENCES created by the pre-existing "environmental" CRISIS it is necessary TO EMBRACE a re-futuring strategy