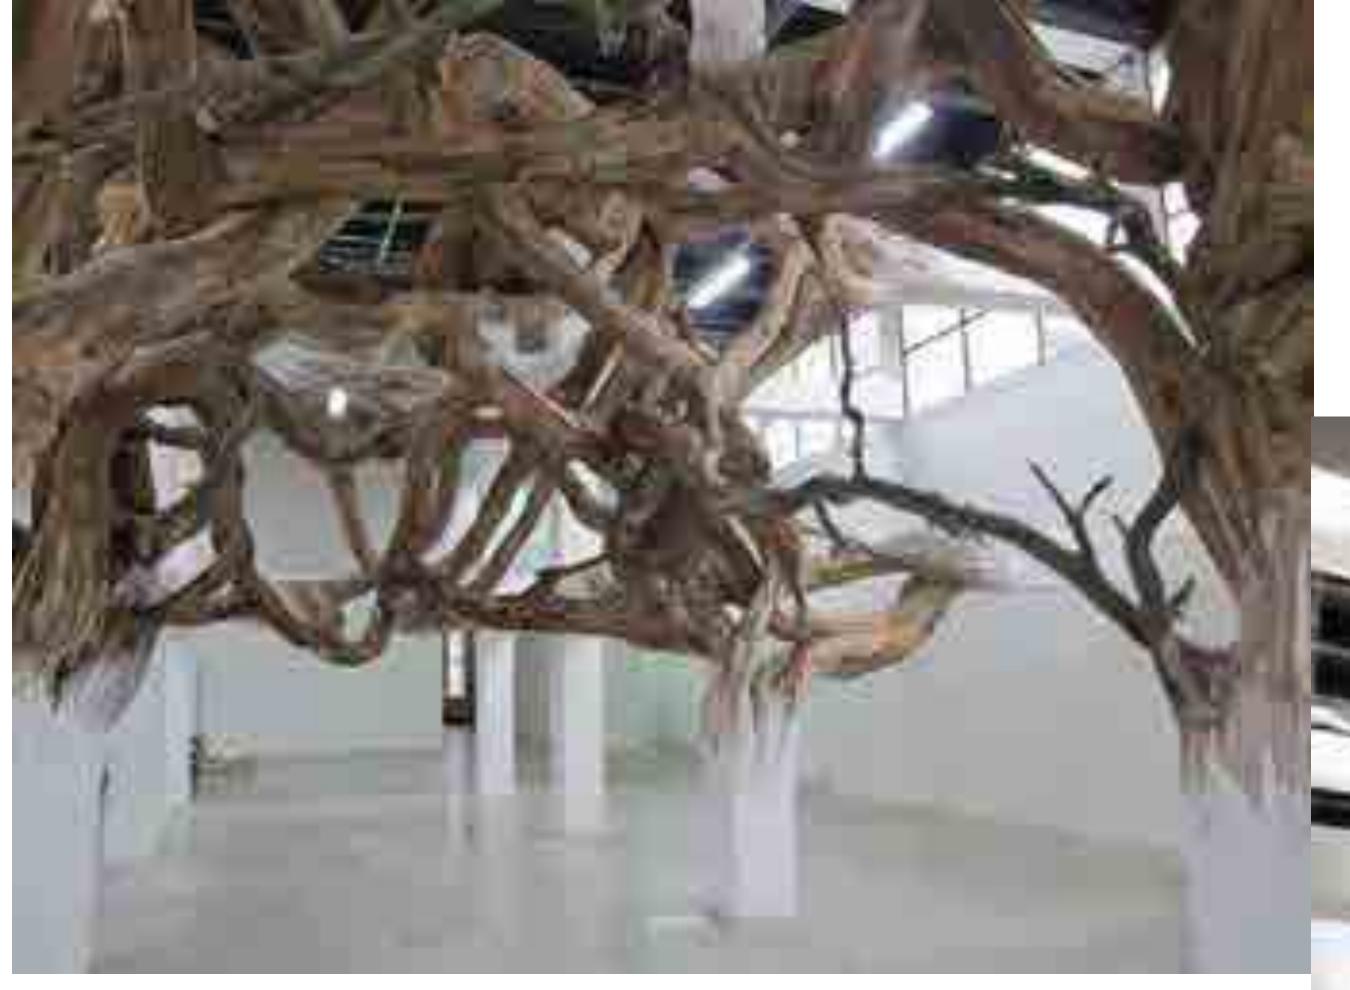

### Baitogogo by Henrique Oliveira 2013 Palais de Tokyo, Paris

oliveira draws influence from medical texts, biology and the study of physical pathologies such as tumors — evident in the complexity of his web-like structures, which liken themselves to the inter-connectivity of a human neural network.