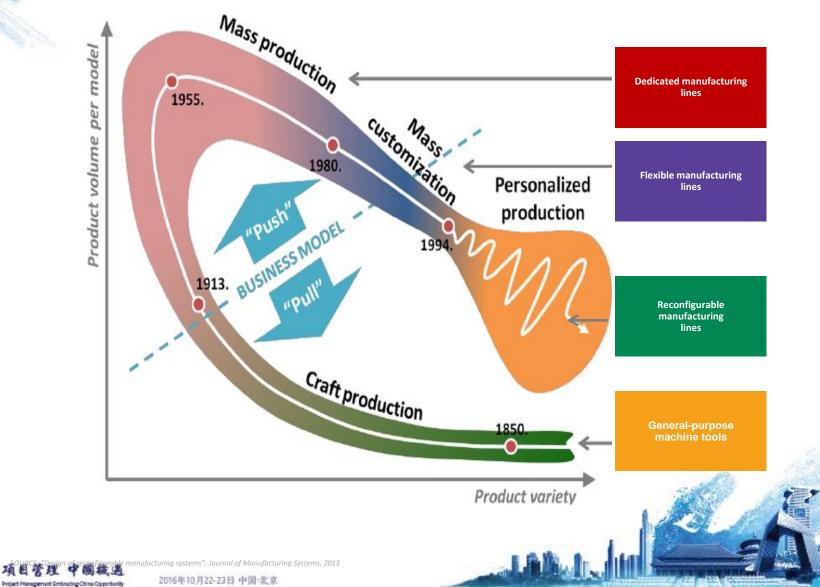

## The China Opportunity – Changing Customer Need

#### Six core principles of reconfiguration

#### **Customized Production:**

- Continuously shortening product life cycles.
- Rapid quantity fluctuation.
- Small batch sizes up to make-to-order production and at the same time a large number of variants.
- High degree of alteration in the part spectrum .
- Raising product quality demand.

**Reconfigurable Manufacturing Systems** represent the solution with an important contribution from Robotics.